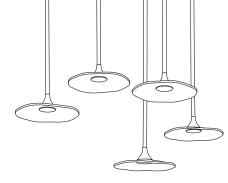

DIMENSIONS

Cluster configurations on request

| ORDERING   | Fitting | Wattage      | Body Colour                                               | ССТ                       | Drop Length                                             | Mounting              | Ceiling Mount                                             |
|------------|---------|--------------|-----------------------------------------------------------|---------------------------|---------------------------------------------------------|-----------------------|-----------------------------------------------------------|
| OPTIONS    | FLP     | 2 Watts (2W) | Better Brass (BR)<br>Black (B)<br>White (W)<br>Custom (C) | 2700K (27K)<br>3000K (3K) | 500mm (.5m)<br>Custom ()<br>(Specify drop length in mm) | Ceiling Plate (CP-70) | Brass Finish (BR)<br>Black (B)<br>White (W)<br>Custom (C) |
| ORDER CODE | FLP     | 2W           |                                                           |                           |                                                         | CP-70                 |                                                           |