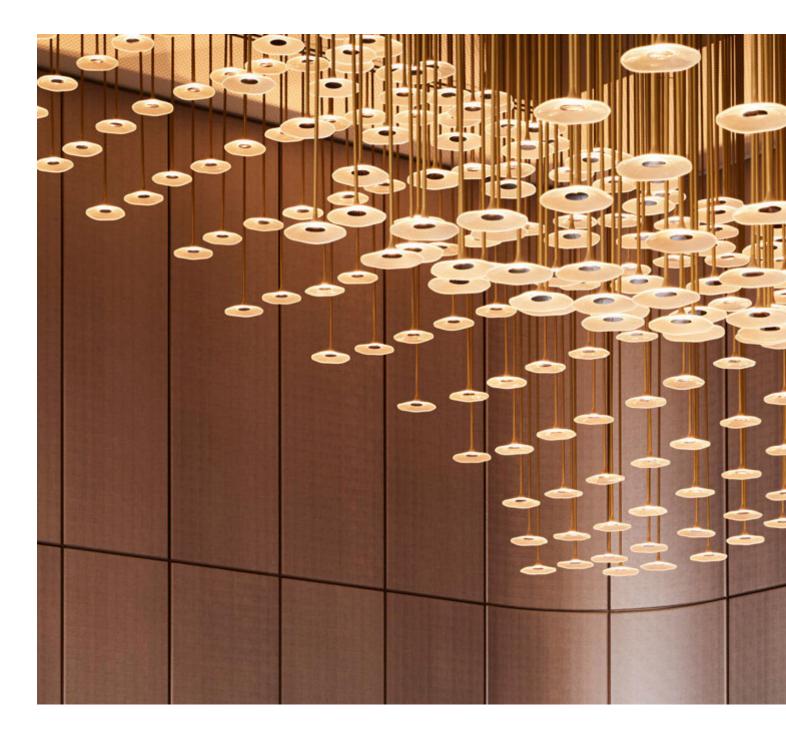

## FLORA PENDANT

A small decorative pendant inspired by floral geometry. The acrylic body is an organic form which creates interesting variation in a cluster. The central floral disc is a mirror finish stainless steel which both reflects the environment and amplifies the lighting effect.