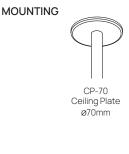

| TECHNICAL |  |  |  |  |  |  |  |
|-----------|--|--|--|--|--|--|--|
| DETAILS   |  |  |  |  |  |  |  |

| FEATURES          | Decorative Interiors                                        |  |  |  |  |  |
|-------------------|-------------------------------------------------------------|--|--|--|--|--|
| COLOURS           | Brass, Black, White, Custom Powdercoat on request           |  |  |  |  |  |
| MATERIALS         | Aluminium, Acrylic, Stainless Steel                         |  |  |  |  |  |
| CRI               | 90                                                          |  |  |  |  |  |
| POWER CONSUMPTION | 2 Watts                                                     |  |  |  |  |  |
| ССТ               | 2700K, 3000K                                                |  |  |  |  |  |
| DIMMING           | Non-Dim as standard<br>Dimming Options available on request |  |  |  |  |  |
| POWER INPUT       | 240V                                                        |  |  |  |  |  |
| MOUNTING          | ø70mm Ceiling Plate with ø8mm Rod Suspension                |  |  |  |  |  |
| WARRANTY          | 3 Years                                                     |  |  |  |  |  |