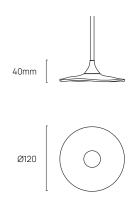

| TECHNICAL |  |  |  |  |  |  |  |
|-----------|--|--|--|--|--|--|--|
| DETAILS   |  |  |  |  |  |  |  |

| FEATURES          | Decorative Interiors                                        |  |  |  |  |  |
|-------------------|-------------------------------------------------------------|--|--|--|--|--|
| COLOURS           | Brass, Black, White, Custom Powdercoat on request           |  |  |  |  |  |
| MATERIALS         | Aluminium, Acrylic, Stainless Steel                         |  |  |  |  |  |
| CRI               | 90                                                          |  |  |  |  |  |
| POWER CONSUMPTION | 2 Watts                                                     |  |  |  |  |  |
| ССТ               | 2700K, 3000K                                                |  |  |  |  |  |
| DIMMING           | Non-Dim as standard<br>Dimming Options available on request |  |  |  |  |  |
| POWER INPUT       | 240V                                                        |  |  |  |  |  |
| MOUNTING          | ø70mm Ceiling Plate with ø8mm Rod Suspension                |  |  |  |  |  |
| WARRANTY          | 3 Years                                                     |  |  |  |  |  |