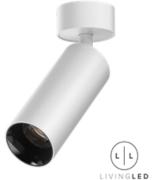

## C 128 - 24w Spotlight

## 24w Ceiling-Mounted Adjustable Spotlight

| SKU                       | C 128                                                                                                                                                                                                                                                                                                |
|---------------------------|------------------------------------------------------------------------------------------------------------------------------------------------------------------------------------------------------------------------------------------------------------------------------------------------------|
| LAMP/SOCKET               | 24W CREE COB                                                                                                                                                                                                                                                                                         |
| COLOUR TEMP               | 3000K (4000K AVAILABLE<br>UPON REQUEST)                                                                                                                                                                                                                                                              |
| LUMEN                     | 2129                                                                                                                                                                                                                                                                                                 |
| BEAM                      | 36                                                                                                                                                                                                                                                                                                   |
| TRIM COLOUR               | WHITE OR BLACK                                                                                                                                                                                                                                                                                       |
| DRIVER                    | 600mA                                                                                                                                                                                                                                                                                                |
| IP RATING                 | IP20                                                                                                                                                                                                                                                                                                 |
| SIZE                      | 65MM DIA X 160MM                                                                                                                                                                                                                                                                                     |
| CUT-OUT                   | NA                                                                                                                                                                                                                                                                                                   |
| ADDITIONAL<br>INFORMATION | A versatile ceiling Spotlight with adjustability and function. This Spotlight can be adjusted to direct light where needed. Excellent for raked ceilings and wall uplighter effects. Integral TRIAC dimmable driver is included. Compact and modern this downlight is perfect for many applications. |