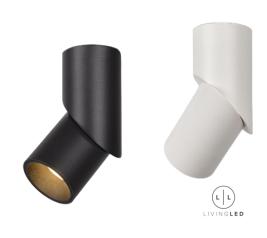

## C 043 - 15W Ceiling Mounted Adjustable Spotlight

15w Ceiling mounted adjustable spotlight

| 13 W Centrig mounted dajastable spottight |                                                                                                                                                                                                                                                                                                              |
|-------------------------------------------|--------------------------------------------------------------------------------------------------------------------------------------------------------------------------------------------------------------------------------------------------------------------------------------------------------------|
| SKU                                       | C 043                                                                                                                                                                                                                                                                                                        |
| LAMP/SOCKET                               | 15W CREE COB                                                                                                                                                                                                                                                                                                 |
| COLOUR TEMP                               | 3000K (4000K AVAILABLE<br>UPON REQUEST)                                                                                                                                                                                                                                                                      |
| LUMEN                                     | 1284                                                                                                                                                                                                                                                                                                         |
| BEAM                                      | 36                                                                                                                                                                                                                                                                                                           |
| TRIM COLOUR                               | ALL WHITE OR ALL BLACK-<br>OTHER COMBINATIONS<br>AVAIL UPON REQUEST                                                                                                                                                                                                                                          |
| DRIVER                                    | SAA INTEGRAL TRIAC<br>DIMMABLE DRIVER                                                                                                                                                                                                                                                                        |
| IP RATING                                 | IP20                                                                                                                                                                                                                                                                                                         |
| SIZE                                      | 70MM DIA X 180MM H                                                                                                                                                                                                                                                                                           |
| CUT-OUT                                   | NA                                                                                                                                                                                                                                                                                                           |
| ADDITIONAL<br>INFORMATION                 | A versatile ceiling downlight with adjustability and function. This downlight can be adjusted to direct light where needed. Excellent for raked ceilings and wall uplighter effects. Integral TRIAC dimmable driver is included integral. Compact and modern this downlight is perfect for many applications |