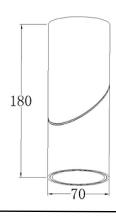

## C 043 - 15W Ceiling Mounted Adjustable Spotlight

15w Ceiling mounted adjustable spotlight

| 13 W Centrig mounted dajastable spottight |                                                                                                                                                                                                                                                                                                              |
|-------------------------------------------|--------------------------------------------------------------------------------------------------------------------------------------------------------------------------------------------------------------------------------------------------------------------------------------------------------------|
| SKU                                       | C 043                                                                                                                                                                                                                                                                                                        |
| LAMP/SOCKET                               | 15W CREE COB                                                                                                                                                                                                                                                                                                 |
| COLOUR TEMP                               | 3000K (4000K AVAILABLE<br>UPON REQUEST)                                                                                                                                                                                                                                                                      |
| LUMEN                                     | 1284                                                                                                                                                                                                                                                                                                         |
| BEAM                                      | 36                                                                                                                                                                                                                                                                                                           |
| TRIM COLOUR                               | ALL WHITE OR ALL BLACK-<br>OTHER COMBINATIONS<br>AVAIL UPON REQUEST                                                                                                                                                                                                                                          |
| DRIVER                                    | SAA INTEGRAL TRIAC<br>DIMMABLE DRIVER                                                                                                                                                                                                                                                                        |
| IP RATING                                 | IP20                                                                                                                                                                                                                                                                                                         |
| SIZE                                      | 70MM DIA X 180MM H                                                                                                                                                                                                                                                                                           |
| CUT-OUT                                   | NA                                                                                                                                                                                                                                                                                                           |
| ADDITIONAL<br>INFORMATION                 | A versatile ceiling downlight with adjustability and function. This downlight can be adjusted to direct light where needed. Excellent for raked ceilings and wall uplighter effects. Integral TRIAC dimmable driver is included integral. Compact and modern this downlight is perfect for many applications |