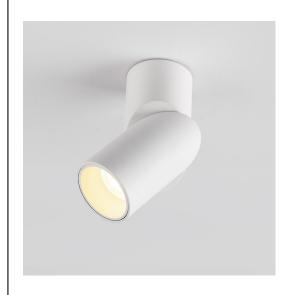

## C 043 - 15W Ceiling Mounted Adjustable Spotlight

15w Ceiling mounted adjustable spotlight

| 13 W Centrig mounted dajastable spottight |                                                                                                                                                                                                                                                                                                              |
|-------------------------------------------|--------------------------------------------------------------------------------------------------------------------------------------------------------------------------------------------------------------------------------------------------------------------------------------------------------------|
| SKU                                       | C 043                                                                                                                                                                                                                                                                                                        |
| LAMP/SOCKET                               | 15W CREE COB                                                                                                                                                                                                                                                                                                 |
| COLOUR TEMP                               | 3000K (4000K AVAILABLE<br>UPON REQUEST)                                                                                                                                                                                                                                                                      |
| LUMEN                                     | 1284                                                                                                                                                                                                                                                                                                         |
| BEAM                                      | 36                                                                                                                                                                                                                                                                                                           |
| TRIM COLOUR                               | ALL WHITE OR ALL BLACK-<br>OTHER COMBINATIONS<br>AVAIL UPON REQUEST                                                                                                                                                                                                                                          |
| DRIVER                                    | SAA INTEGRAL TRIAC<br>DIMMABLE DRIVER                                                                                                                                                                                                                                                                        |
| IP RATING                                 | IP20                                                                                                                                                                                                                                                                                                         |
| SIZE                                      | 70MM DIA X 180MM H                                                                                                                                                                                                                                                                                           |
| CUT-OUT                                   | NA                                                                                                                                                                                                                                                                                                           |
| ADDITIONAL<br>INFORMATION                 | A versatile ceiling downlight with adjustability and function. This downlight can be adjusted to direct light where needed. Excellent for raked ceilings and wall uplighter effects. Integral TRIAC dimmable driver is included integral. Compact and modern this downlight is perfect for many applications |