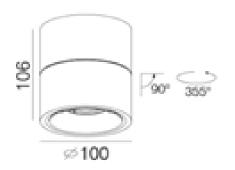

## 12w Ceiling Split Downlight

| SKU                       | C 032                                                                                                                                                                                                                                                                                                         |
|---------------------------|---------------------------------------------------------------------------------------------------------------------------------------------------------------------------------------------------------------------------------------------------------------------------------------------------------------|
| LAMP/SOCKET               | 12W CREE COB                                                                                                                                                                                                                                                                                                  |
| COLOUR TEMP               | 3000K (4000K available upon request)                                                                                                                                                                                                                                                                          |
| LUMEN                     | 1000                                                                                                                                                                                                                                                                                                          |
| BEAM                      | 24                                                                                                                                                                                                                                                                                                            |
| TRIM COLOUR               | WHITE OR BLACK                                                                                                                                                                                                                                                                                                |
| DRIVER                    | 300mA/36VTRIAC<br>DIMMABLE DRIVER                                                                                                                                                                                                                                                                             |
| IP RATING                 | IP20                                                                                                                                                                                                                                                                                                          |
| SIZE                      | 100MM X 106MM H                                                                                                                                                                                                                                                                                               |
| CUT-OUT                   | NA                                                                                                                                                                                                                                                                                                            |
| ADDITIONAL<br>INFORMATION | A versatile ceiling downlight with adjustability and function. This downlight can be adjusted to direct light where needed. Excellent for raked ceilings and wall uplighter effects. Integral TRIAC dimmable driver is included integral. Compact and modern this downlight is perfect for many applications. |