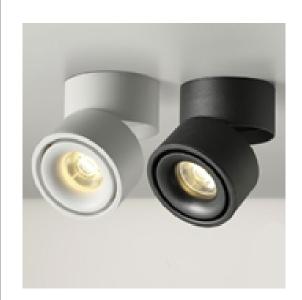

## C 032 12w Ceiling SPLIT - Adj Downlight

## 12w Ceiling Split Downlight

| SKU                       | C 032                                                                                                                                                                                                                                                                                                         |
|---------------------------|---------------------------------------------------------------------------------------------------------------------------------------------------------------------------------------------------------------------------------------------------------------------------------------------------------------|
| LAMP/SOCKET               | 12W CREE COB                                                                                                                                                                                                                                                                                                  |
| COLOUR TEMP               | 3000K (4000K available upon request)                                                                                                                                                                                                                                                                          |
| LUMEN                     | 1000                                                                                                                                                                                                                                                                                                          |
| BEAM                      | 24                                                                                                                                                                                                                                                                                                            |
| TRIM COLOUR               | WHITE OR BLACK                                                                                                                                                                                                                                                                                                |
| DRIVER                    | 300mA/36VTRIAC<br>DIMMABLE DRIVER                                                                                                                                                                                                                                                                             |
| IP RATING                 | IP20                                                                                                                                                                                                                                                                                                          |
| SIZE                      | 100MM X 106MM H                                                                                                                                                                                                                                                                                               |
| CUT-OUT                   | NA                                                                                                                                                                                                                                                                                                            |
| ADDITIONAL<br>INFORMATION | A versatile ceiling downlight with adjustability and function. This downlight can be adjusted to direct light where needed. Excellent for raked ceilings and wall uplighter effects. Integral TRIAC dimmable driver is included integral. Compact and modern this downlight is perfect for many applications. |