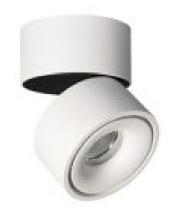

## C 032 12w Ceiling SPLIT - Adj Downlight

## 12w Ceiling Split Downlight

| SKU                       | C 032                                                                                                                                                                                                                                                                                                         |
|---------------------------|---------------------------------------------------------------------------------------------------------------------------------------------------------------------------------------------------------------------------------------------------------------------------------------------------------------|
| LAMP/SOCKET               | 12W CREE COB                                                                                                                                                                                                                                                                                                  |
| COLOUR TEMP               | 3000K (4000K available upon request)                                                                                                                                                                                                                                                                          |
| LUMEN                     | 1000                                                                                                                                                                                                                                                                                                          |
| BEAM                      | 24                                                                                                                                                                                                                                                                                                            |
| TRIM COLOUR               | WHITE OR BLACK                                                                                                                                                                                                                                                                                                |
| DRIVER                    | 300mA/36VTRIAC<br>DIMMABLE DRIVER                                                                                                                                                                                                                                                                             |
| IP RATING                 | IP20                                                                                                                                                                                                                                                                                                          |
| SIZE                      | 100MM X 106MM H                                                                                                                                                                                                                                                                                               |
| CUT-OUT                   | NA                                                                                                                                                                                                                                                                                                            |
| ADDITIONAL<br>INFORMATION | A versatile ceiling downlight with adjustability and function. This downlight can be adjusted to direct light where needed. Excellent for raked ceilings and wall uplighter effects. Integral TRIAC dimmable driver is included integral. Compact and modern this downlight is perfect for many applications. |