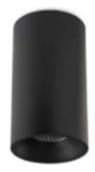

## C 03 - 15w Ceiling Baffle Downlight

## 15w Ceiling mounted downlight

| SKU                       | C 03                                                                                                                                                                                                                                                                                                                                |
|---------------------------|-------------------------------------------------------------------------------------------------------------------------------------------------------------------------------------------------------------------------------------------------------------------------------------------------------------------------------------|
| LAMP/SOCKET               | 15w CREE COB                                                                                                                                                                                                                                                                                                                        |
| COLOUR TEMP               | 3000K/4000K                                                                                                                                                                                                                                                                                                                         |
| LUMEN                     | 1208                                                                                                                                                                                                                                                                                                                                |
| BEAM                      | 36DEG (60DEG available upon request)                                                                                                                                                                                                                                                                                                |
| TRIM COLOUR               | WHITE OR BLACK                                                                                                                                                                                                                                                                                                                      |
| DRIVER                    | TRIAC DIMMABLE INTEGRAL DRIVER                                                                                                                                                                                                                                                                                                      |
| IP RATING                 | IP20                                                                                                                                                                                                                                                                                                                                |
| SIZE                      | 83MM X 150MM H                                                                                                                                                                                                                                                                                                                      |
| CUT-OUT                   | NA                                                                                                                                                                                                                                                                                                                                  |
| ADDITIONAL<br>INFORMATION | A modern ceiling mounted downlight with 15w LED cob . This design has a low glare deep baffle for comfortable lighting. Suitable for various applications such as Passage, General lighting, Entry and Alfresco. Available in ALL WHITE, ALL BLACK and WHITE OUTER/BLACK baffle. Please contact us to discuss the options required. |