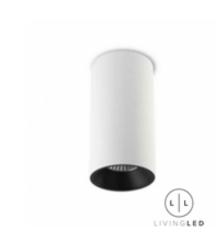

## C 03 - 15w Ceiling Baffle Downlight

## 15w Ceiling mounted downlight

| SKU                       | C 03                                                                                                                                                                                                                                                                                                                                |
|---------------------------|-------------------------------------------------------------------------------------------------------------------------------------------------------------------------------------------------------------------------------------------------------------------------------------------------------------------------------------|
| LAMP/SOCKET               | 15w CREE COB                                                                                                                                                                                                                                                                                                                        |
| COLOUR TEMP               | 3000K/4000K                                                                                                                                                                                                                                                                                                                         |
| LUMEN                     | 1208                                                                                                                                                                                                                                                                                                                                |
| BEAM                      | 36DEG (60DEG available upon request)                                                                                                                                                                                                                                                                                                |
| TRIM COLOUR               | WHITE OR BLACK                                                                                                                                                                                                                                                                                                                      |
| DRIVER                    | TRIAC DIMMABLE INTEGRAL DRIVER                                                                                                                                                                                                                                                                                                      |
| IP RATING                 | IP20                                                                                                                                                                                                                                                                                                                                |
| SIZE                      | 83MM X 150MM H                                                                                                                                                                                                                                                                                                                      |
| CUT-OUT                   | NA                                                                                                                                                                                                                                                                                                                                  |
| ADDITIONAL<br>INFORMATION | A modern ceiling mounted downlight with 15w LED cob . This design has a low glare deep baffle for comfortable lighting. Suitable for various applications such as Passage, General lighting, Entry and Alfresco. Available in ALL WHITE, ALL BLACK and WHITE OUTER/BLACK baffle. Please contact us to discuss the options required. |