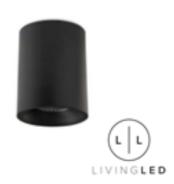

## C 02 - 10w Ceiling Baffle Downlight

## 10w ceiling mounted downlight

| SKU                       | LL-C02                                                                                                                                                                                                                                                                                   |
|---------------------------|------------------------------------------------------------------------------------------------------------------------------------------------------------------------------------------------------------------------------------------------------------------------------------------|
| LAMP/SOCKET               | 10 W CREE XBD COB                                                                                                                                                                                                                                                                        |
| COLOUR TEMP               | 3000K/4000K                                                                                                                                                                                                                                                                              |
| LUMEN                     | 890                                                                                                                                                                                                                                                                                      |
| BEAM                      | 36                                                                                                                                                                                                                                                                                       |
| TRIM COLOUR               | WHITE OR BLACK                                                                                                                                                                                                                                                                           |
| DRIVER                    | TRIAC DIMMABLE DRIVER INTEGRAL                                                                                                                                                                                                                                                           |
| IP RATING                 | IP20                                                                                                                                                                                                                                                                                     |
| SIZE                      | 75MM DIA X 95MM H                                                                                                                                                                                                                                                                        |
| CUT-OUT                   | NA                                                                                                                                                                                                                                                                                       |
| ADDITIONAL<br>INFORMATION | A modern ceiling mounted downlight with 10w LED cob. This compact design has a low glare deep baffle for comfortable lighting. Suitable for various applications such as Passages, General lighting, Entry and Alfresco. Available in ALL WHITE, ALL BLACK and WHITE OUTER/BLACK baffle. |