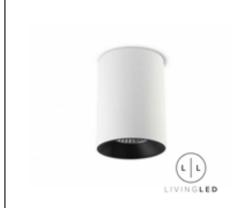

## C 02 - 10w Ceiling Baffle Downlight

## 10w ceiling mounted downlight

| SKU                       | LL-C02                                                                                                                                                                                                                                                                                   |
|---------------------------|------------------------------------------------------------------------------------------------------------------------------------------------------------------------------------------------------------------------------------------------------------------------------------------|
| LAMP/SOCKET               | 10 W CREE XBD COB                                                                                                                                                                                                                                                                        |
| COLOUR TEMP               | 3000K/4000K                                                                                                                                                                                                                                                                              |
| LUMEN                     | 890                                                                                                                                                                                                                                                                                      |
| BEAM                      | 36                                                                                                                                                                                                                                                                                       |
| TRIM COLOUR               | WHITE OR BLACK                                                                                                                                                                                                                                                                           |
| DRIVER                    | TRIAC DIMMABLE DRIVER INTEGRAL                                                                                                                                                                                                                                                           |
| IP RATING                 | IP20                                                                                                                                                                                                                                                                                     |
| SIZE                      | 75MM DIA X 95MM H                                                                                                                                                                                                                                                                        |
| CUT-OUT                   | NA                                                                                                                                                                                                                                                                                       |
| ADDITIONAL<br>INFORMATION | A modern ceiling mounted downlight with 10w LED cob. This compact design has a low glare deep baffle for comfortable lighting. Suitable for various applications such as Passages, General lighting, Entry and Alfresco. Available in ALL WHITE, ALL BLACK and WHITE OUTER/BLACK baffle. |