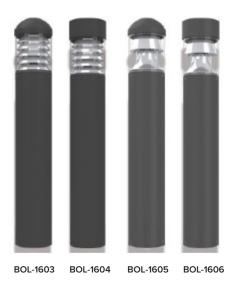

## **BOLLARD 1600 SERIES**

| OVERVIEW    | Commercial Quality Bollard.                                                                                                                                                                                                        |                                |
|-------------|------------------------------------------------------------------------------------------------------------------------------------------------------------------------------------------------------------------------------------|--------------------------------|
| APPLICATION | Residential Street, Pedestrian Zones & Parks                                                                                                                                                                                       |                                |
| FEATURES    | Fitted with Ceramic ES Lamp Holder or available with<br>20w LED.<br>Stainless Steel Screws.<br>Sealed with Silicone Gasket.<br>Base supplied with surface mounting plate.<br>Anchor Bolt Kit available on request as an accessory. |                                |
| COLOURS     | Matte Black or Powdercoat colours available on request.                                                                                                                                                                            |                                |
| MATERIALS   | Body                                                                                                                                                                                                                               | Aluminium                      |
|             | Head                                                                                                                                                                                                                               | Die-Cast Aluminium Alloy       |
|             | Diffuser                                                                                                                                                                                                                           | Clear Acrylic                  |
|             | Louvre                                                                                                                                                                                                                             | Anodized High Purity Aluminium |
| IP RATING   | 240V AC / 12V DC LED                                                                                                                                                                                                               |                                |
| WARRANTY    | 3 Years                                                                                                                                                                                                                            |                                |
| IP RATING   | IP65                                                                                                                                                                                                                               |                                |