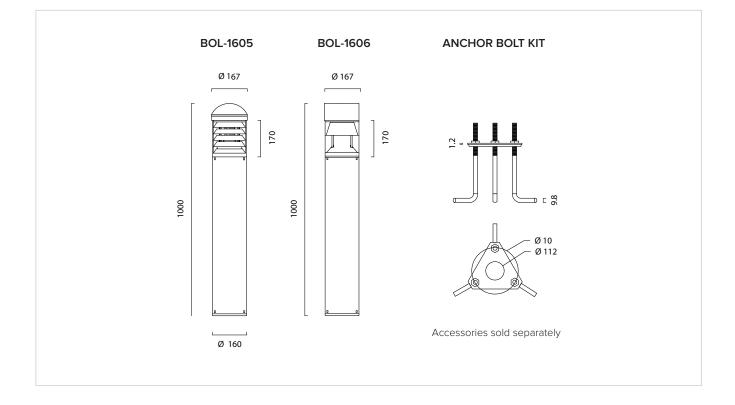

## **BOLLARD 1600 SERIES**

| OVERVIEW    | Commercial Quality Bollard.                                                                                                                                                                                                        |                                |
|-------------|------------------------------------------------------------------------------------------------------------------------------------------------------------------------------------------------------------------------------------|--------------------------------|
| APPLICATION | Residential Street, Pedestrian Zones & Parks                                                                                                                                                                                       |                                |
| FEATURES    | Fitted with Ceramic ES Lamp Holder or available with<br>20w LED.<br>Stainless Steel Screws.<br>Sealed with Silicone Gasket.<br>Base supplied with surface mounting plate.<br>Anchor Bolt Kit available on request as an accessory. |                                |
| COLOURS     | Matte Black or Powdercoat colours available on request.                                                                                                                                                                            |                                |
| MATERIALS   | Body                                                                                                                                                                                                                               | Aluminium                      |
|             | Head                                                                                                                                                                                                                               | Die-Cast Aluminium Alloy       |
|             | Diffuser                                                                                                                                                                                                                           | Clear Acrylic                  |
|             | Louvre                                                                                                                                                                                                                             | Anodized High Purity Aluminium |
| IP RATING   | 240V AC / 12V DC LED                                                                                                                                                                                                               |                                |
| WARRANTY    | 3 Years                                                                                                                                                                                                                            |                                |
| IP RATING   | IP65                                                                                                                                                                                                                               |                                |