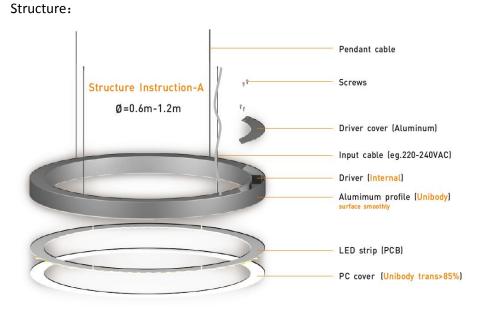

### **Components:**

Housing <u>LED Modular</u>

High Pure Aluminum Body OSRAM 2835, LM80, High quality PCB for SMT 2835

<u>Driver</u> <u>Mounting</u>

OSRAM, TRIDONIC, LIFUD, AGT LED Driver, smart led driver, Constant Current, CLASS I/II, ON-OFF, 0-10V, 1-10V, DALI, Traic Dimming.

Suspension, Wall, Ceiling mounted

Reflector Rope & Bracket

PC, 85-95% Transmittance Stainless Rope, Metal Ceiling Canopy

# **Product Structure:**