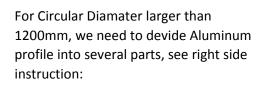

#### Side View:

This drawing shows how many parts consist one cilcular ring, for your reference.