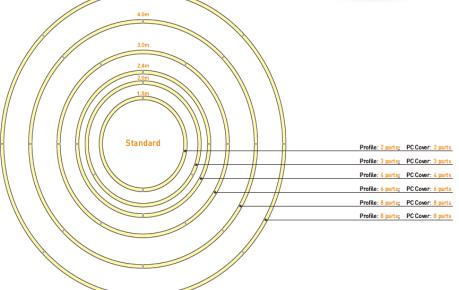

#### Side View:

This drawing shows how many parts consist one cilcular ring, for your reference.