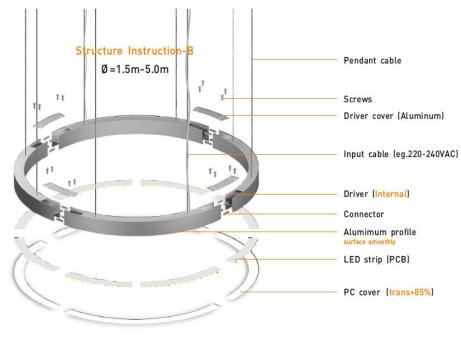

------|
| LC6058-600mm  | 38W  | 3420lm(±5%)  | LIFUD, 5 Years | OSRAM 2835 | 600*60*58mm  |
| LC6058-1000mm | 63W  | 5670lm(±5%)  | LIFUD, 5 Years | OSRAM 2835 | 1000*60*58mm |
| LC6058-1200mm | 75W  | 6750lm(±5%)  | LIFUD, 5 Years | OSRAM 2835 | 1200*60*58mm |
| LC6058-1500mm | 94W  | 8460lm(±5%)  | LIFUD, 5 Years | OSRAM 2835 | 1500*60*58mm |
| LC6058-2000mm | 126W | 11340lm(±5%) | LIFUD, 5 Years | OSRAM 2835 | 2000*60*58mm |
| LC6058-2400mm | 151W | 13590lm(±5%) | LIFUD, 5 Years | OSRAM 2835 | 2400*60*58mm |
| LC6058-3000mm | 188W | 16920lm(±5%) | LIFUD, 5 Years | OSRAM 2835 | 3000*60*58mm |
| LC6058-5000mm | 314W | 28260lm(±5%) | LIFUD, 5 Years | OSRAM 2835 | 5000*60*58mm |

# LED LINEAR LIGHTING LP6080 SERIES

# **Product Structure:**

#### - Todate of acture



#### Side View:









This drawing shows how many parts consist one cilcular ring, for your reference.