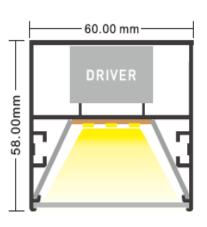

### **Products List:**

| Item No.      | Watt | Lumin        | Driver         | LED Chip   | Product Size |
|---------------|------|--------------|----------------|------------|--------------|
| LC6058-600mm  | 38W  | 3420lm(±5%)  | LIFUD, 5 Years | OSRAM 2835 | 600*60*58mm  |
| LC6058-1000mm | 63W  | 5670lm(±5%)  | LIFUD, 5 Years | OSRAM 2835 | 1000*60*58mm |
| LC6058-1200mm | 75W  | 6750lm(±5%)  | LIFUD, 5 Years | OSRAM 2835 | 1200*60*58mm |
| LC6058-1500mm | 94W  | 8460lm(±5%)  | LIFUD, 5 Years | OSRAM 2835 | 1500*60*58mm |
| LC6058-2000mm | 126W | 11340lm(±5%) | LIFUD, 5 Years | OSRAM 2835 | 2000*60*58mm |
| LC6058-2400mm | 151W | 13590lm(±5%) | LIFUD, 5 Years | OSRAM 2835 | 2400*60*58mm |
| LC6058-3000mm | 188W | 16920lm(±5%) | LIFUD, 5 Years | OSRAM 2835 | 3000*60*58mm |
| LC6058-5000mm | 314W | 28260lm(±5%) | LIFUD, 5 Years | OSRAM 2835 | 5000*60*58mm |