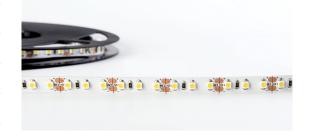

## **REQUIRED STRIP**

IP 33
LED TYPE: 3528

12V
DC
LEDs/m
LEDs/m
LEDs/m

| Item Code    | STR061       | STR062       |
|--------------|--------------|--------------|
| CCT/Color    | 3000K        | 6000K        |
| Cutting Unit | 25mm (3 LED) | 25mm (3 LED) |
| Size         | 5000*5*1.8mm | 5000*5*1.8mm |
| IP Rating    | IP33         | IP33         |
| Lumen Flux   | 615lm        | 675lm        |