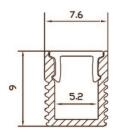

## MINI PROFILE

| Item Code | PROM                                      |  |
|-----------|-------------------------------------------|--|
| Dimension | 7.6 x 9mm                                 |  |
| Finish    | Aluminium Profile<br>with PMMA opal cover |  |