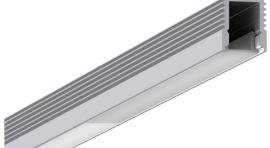

## MINI PROFILE

| Item Code | PROM                                      |  |
|-----------|-------------------------------------------|--|
| Dimension | 7.6 x 9mm                                 |  |
| Finish    | Aluminium Profile<br>with PMMA opal cover |  |