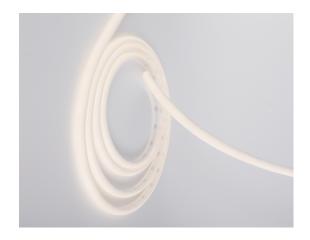

## NEON Light Side View 12 Watt 24v

## Features

- High efficiency SMD LED chips
- Can be cut to length
- Side View, uniform light distribution, lightdot-free
- Bendable (min. bend 60mm radius)
- Fast and easy installation
- Ideal for decorative applications
- ✓ Maximum Length 5M