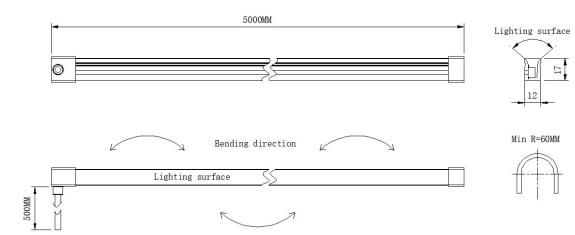

## Features

- High efficiency SMD LED chips
- Can be cut to length
- Side View, uniform light distribution, lightdot-free
- Bendable (min. bend 60mm radius)
- Fast and easy installation
- Ideal for decorative applications
- ✓ Maximum Length 5M

| IP <b>67</b>   |      | 24V | 12mm |
|----------------|------|-----|------|
| LED TYPE: 2835 | IP67 | DC  | ⊫₩⊸I |

| ltem Code    | STR101       | STR102       | STR103       | STR104       |
|--------------|--------------|--------------|--------------|--------------|
| CCT/Color    | 2700K        | 3000K        | 4000K        | 6000K        |
| Cutting Unit | 50mm (6 LED) | 50mm (6 LED) | 50mm (6 LED) | 50mm (6 LED) |
| Size         | 5000*12*17mm | 5000*12*17mm | 5000*12*17mm | 5000*12*17mm |
| IP Rating    | IP67         | IP67         | IP67         | IP67         |
| Lumen Flux   | 610lm        | 610lm        | 630lm        | 630lm        |