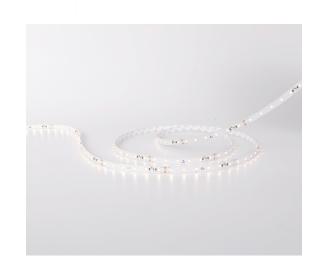

## LED Strip 7 Watt 24v (Long Run)

## **Features**

- → High efficiency SMD LED chips
- Can be cut to length
- 20M long strip driven by one end power supply
- 3M tape backing
- ✓ Fast and easy installation
- ✓ Ideal for decorative applications

IP 33

LED TYPE: 2835

| Item Code    | STR110        | STR111        | STR112        | STR113        |
|--------------|---------------|---------------|---------------|---------------|
| CCT/Color    | 2700K         | 3000K         | 4000K         | 6000K         |
| Cutting Unit | 100mm (6 LED) | 100mm (6 LED) | 100mm (6 LED) | 100mm (6 LED) |
| Size         | 20000*10*2mm  | 20000*10*2mm  | 20000*10*2mm  | 20000*10*2mm  |
| IP Rating    | IP33          | IP33          | IP33          | IP33          |
| Lumen Flux   | 735lm         | 769lm         | 790lm         | 769lm         |