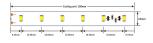

## **Features**

- → High efficiency SMD LED chips
- Can be cut to length
- 20M long strip driven by one end power supply
- 3M tape backing
- ✓ Fast and easy installation
- ✓ Ideal for decorative applications

IP 33

LED TYPE: 2835

| Item Code    | STR110        | STR111        | STR112        | STR113        |
|--------------|---------------|---------------|---------------|---------------|
| CCT/Color    | 2700K         | 3000K         | 4000K         | 6000K         |
| Cutting Unit | 100mm (6 LED) | 100mm (6 LED) | 100mm (6 LED) | 100mm (6 LED) |
| Size         | 20000*10*2mm  | 20000*10*2mm  | 20000*10*2mm  | 20000*10*2mm  |
| IP Rating    | IP33          | IP33          | IP33          | IP33          |
| Lumen Flux   | 735lm         | 769lm         | 790lm         | 769lm         |