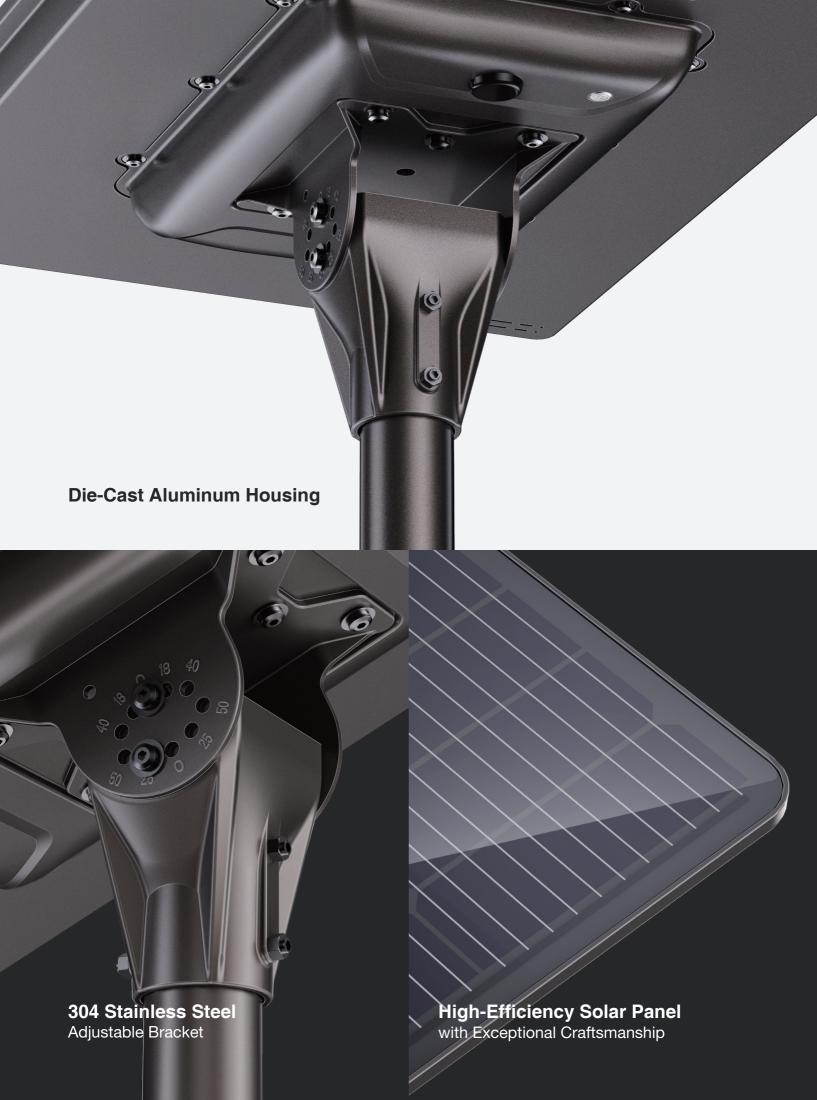

## Omega - Plus Integrated solar panels

Building on the Omega legacy, the Omega-Plus Series combines elite durability and modern aesthetics for high-end solar applications. Its aerospace-grade aluminum alloy housing, IP68-rated and corrosion-resistant, protects a high-capacity LiFePO4 battery paired with the high-efficiency MPPT controller, ensuring reliable performance in extreme conditions.