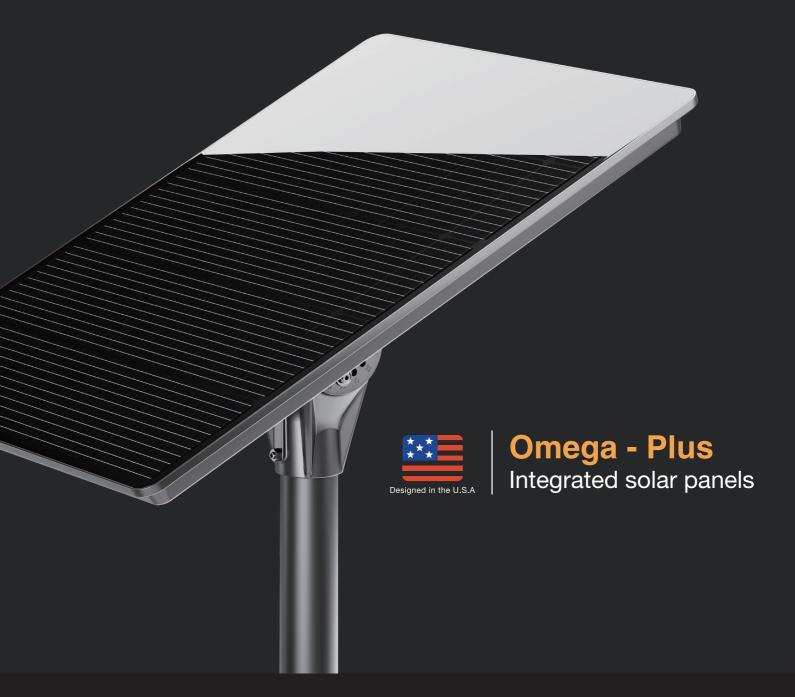

## Omega - Plus Integrated solar panels

Building on the Omega legacy, the Omega-Plus Series combines elite durability and modern aesthetics for high-end solar applications. Its aerospace-grade aluminum alloy housing, IP68-rated and corrosion-resistant, protects a high-capacity LiFePO4 battery paired with the high-efficiency MPPT controller, ensuring reliable performance in extreme conditions.

The system supports seamless integration with interchangeable LED luminaires (15W-120W), offering flexibility for luxury residential, commercial, and smart-city projects. Featuring tool-free installation and customizable finishes, it balances sleek design with rugged functionality. The light head can be any model as required.

# Omega - Plus Integrated solar panels