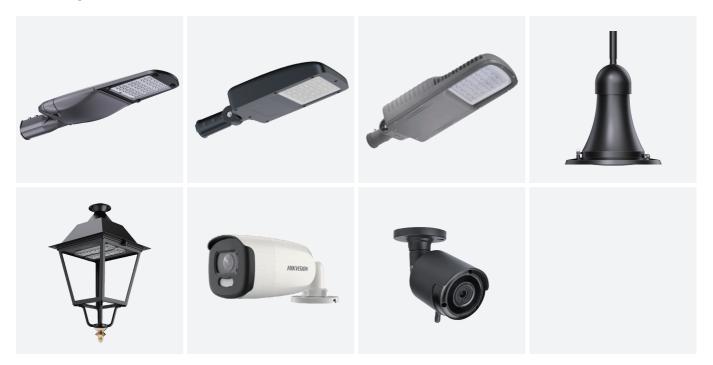

The system supports seamless integration with interchangeable LED luminaires (15W-120W), offering flexibility for luxury residential, commercial, and smart-city projects. Featuring tool-free installation and customizable finishes, it balances sleek design with rugged functionality. The light head can be any model as required.

## **Define Your Design**

The system supports seamless integration with interchangeable LED luminaires (15W-120W), offering flexibility for luxury residential, commercial, and smart-city projects. Featuring tool-free installation and customizable finishes, it balances sleek design with rugged functionality. The light head can be any model as requried.