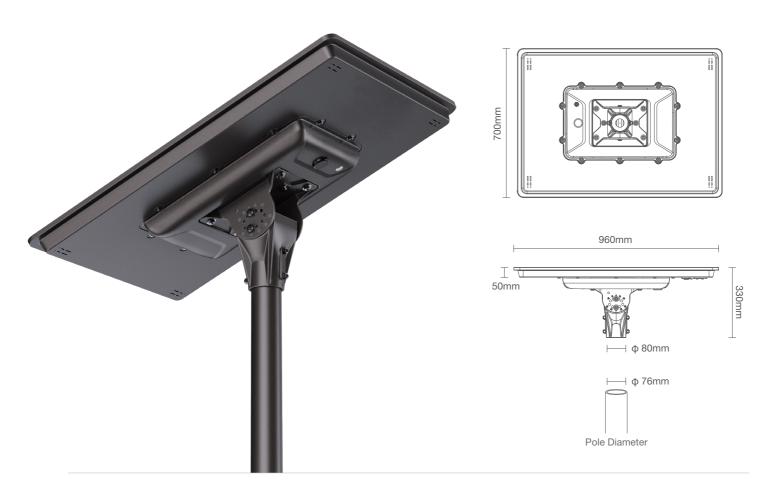

#### **MAIN PARAMETERS**

| Model name          | Omega - Plus             |
|---------------------|--------------------------|
| LiFePO4 Battery     | 12.8V 45AH/60AH          |
| Battery Lifetime    | 4000 cycles @ D.O.D 60%  |
| Solar Panel         | 128W 18V Mono            |
| Solar Controller    | MPPT                     |
| Motion Sensor       | PIR / Microwave Optional |
| Dimension           | 960*700*330mm            |
| Pole Diameter       | 76mm                     |
| Operating Temp.     | -10°C ~ +60°C            |
| Operating humidity  | 10% ~ 90%                |
| Fixture materials   | Aluminium Die Casting    |
| Fixture color       | Black                    |
| Installation Height | 4~12m                    |
| IP Rating           | IP65                     |
| Net Weight          | 29.30Kg                  |
| Warranty            | 5 years                  |