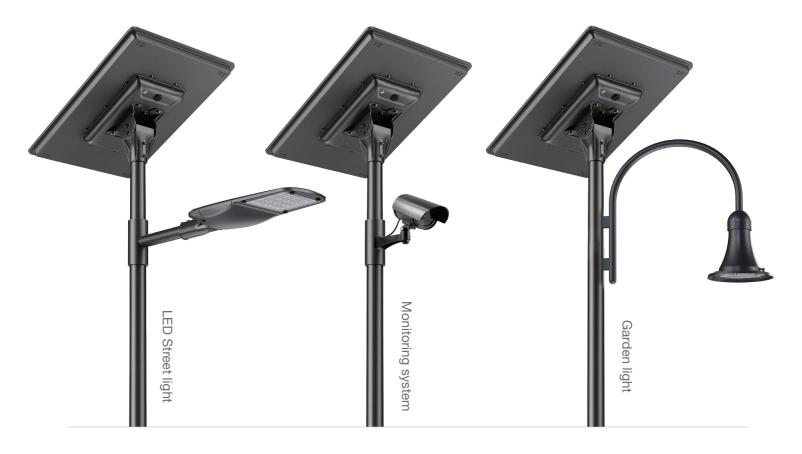

## **Define Your Design**

The system supports seamless integration with interchangeable LED luminaires (15W-120W), offering flexibility for luxury residential, commercial, and smart-city projects. Featuring tool-free installation and customizable finishes, it balances sleek design with rugged functionality. The light head can be any model as requried.

### More options