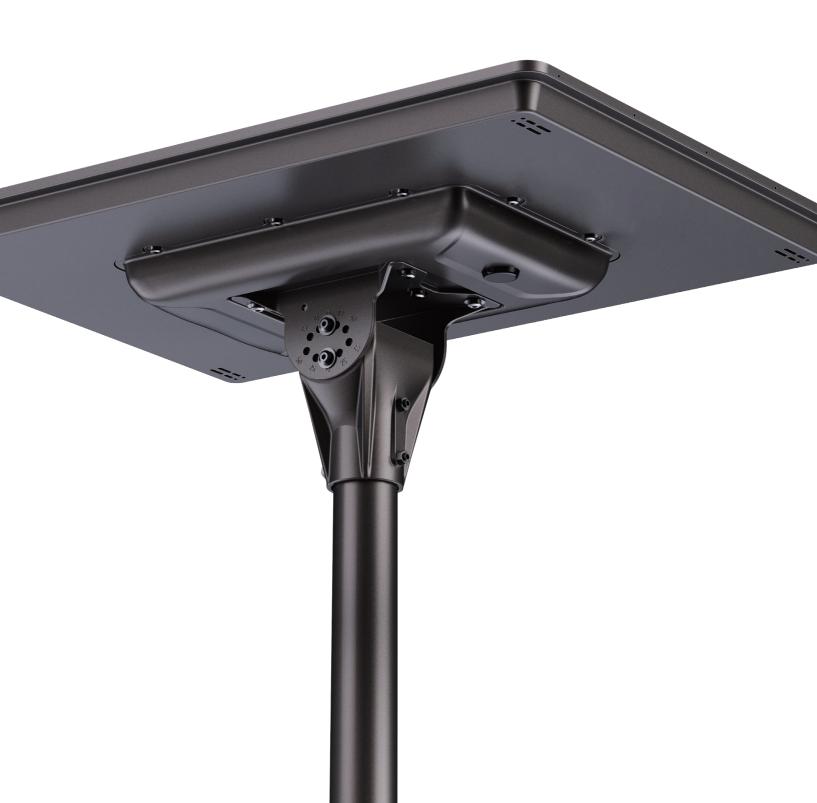

## Omega - Plus Integrated solar panels

Building on the Omega legacy, the Omega-Plus Series combines elite durability and modern aesthetics for high-end solar applications. Its aerospace-grade aluminum alloy housing, IP68-rated and corrosion-resistant, protects a high-capacity LiFePO4 battery paired with the high-efficiency MPPT controller, ensuring reliable performance in extreme conditions.

The system supports seamless integration with interchangeable LED luminaires (15W-120W), offering flexibility for luxury residential, commercial, and smart-city projects. Featuring tool-free installation and customizable finishes, it balances sleek design with rugged functionality. The light head can be any model as required.