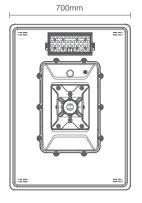

### PRODUCT PARAMETERS

Single LED Module

**Dual LED Module** 

| Model               | AIO-80WS                 | AIO-100WS     |  |
|---------------------|--------------------------|---------------|--|
| Luminous Flux       | 13,600lm                 | 17,000lm      |  |
| LED Power           | 80W max                  | 2*50W max     |  |
| LED Chip            | SMD5050 5W/LED           | •             |  |
| LED Quantity        | 36 pcs                   | 72 pcs        |  |
| LED Lifetime        | 75,000H                  | •             |  |
| CRI                 | >78                      | •             |  |
| CCT Range           | 2200K ~ 6000K            | 2200K ~ 6000K |  |
| LiFePO4 Battery     | 12.8V 45AH               | 12.8V 60AH    |  |
| Battery Lifetime    | 4000 cycles @ D.O.D 60%  | •             |  |
| Solar Panel         | 128W 18V Mono            | •             |  |
| Solar Controller    | MPPT                     | •             |  |
| Motion Sensor       | PIR / Microwave Optional | •             |  |
| Dimension           | 960*700*330mm            | •             |  |
| Pole Diameter       | 76mm                     | •             |  |
| Operating Temp.     | -20°C ~ +60°C            | •             |  |
| Operating humidity  | 10% ~ 90%                | •             |  |
| Fixture materials   | Aluminium Die Casting    | •             |  |
| Fixture color       | Black                    | •             |  |
| Installation Height | 7~12m                    | •             |  |
| IP Rating           | IP66                     | •             |  |
| Net Weight          | 29.30Kg                  | 31.50Kg       |  |
| Warranty            | 5 years                  | •             |  |
|                     |                          |               |  |

#### Product Size