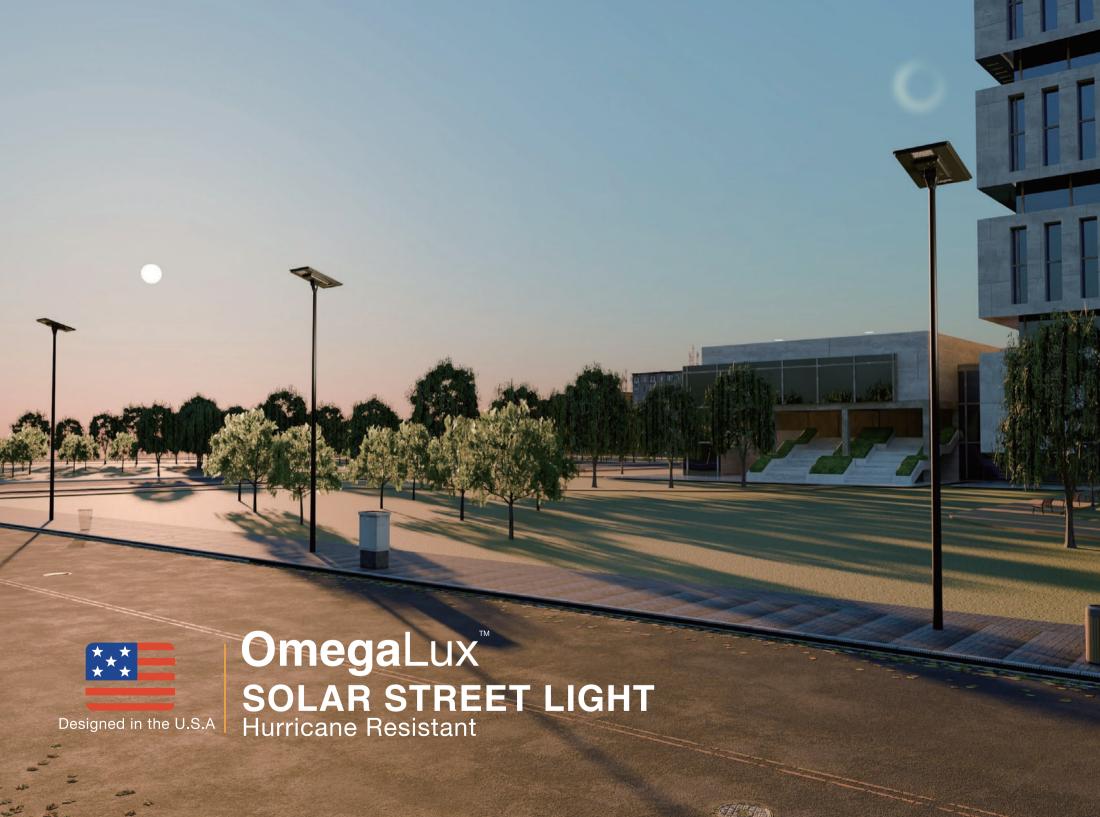

## **Hurricane Resistant** Integrated Solar Street Light

Designed and engineered in the USA, the pinnacle of solar lighting design. Omegalux is crafted with a robust and ultra-thick casing, this solar light is built to withstand extreme winds and resist the harsh effects of salty corrosion. Its sleek and modern appearance enhances the aesthetics of any setting while delivering unparalleled durability. Omegalux is versatile, perfect for parking lots, squares, residential areas, walkways, and bike paths, especially in coastal regions or islands where resilience is paramount. For enhanced reliability, it offers a hybrid 220V and solar-powered version, ensuring uninterrupted performance.

Engineered for premium projects, Omegalux combines cutting-edge technology with exceptional design, providing unmatched functionality and elegance. Elevate your lighting projects with a solution that's as tough as it is beautiful.