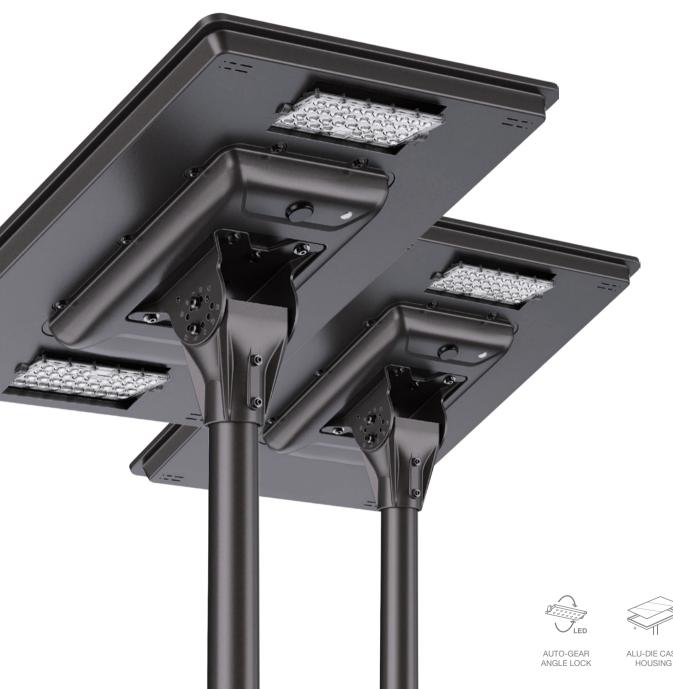

# **Die-Cast Aluminum Housing**

The lamp body is constructed from premium die-cast aluminum, blending sleek aesthetics with uncompromising strength. This design not only enhances heat dissipation but also ensures long-term durability, maintaining the product's integrity even in extreme weather conditions.

# High-Efficiency Solar Panel with Exceptional Craftsmanship

The solar panel integrates cutting-edge technology with meticulous craftsmanship, delivering high conversion efficiency. Its innovative design ensures maximum energy generation, even under less-than-ideal sunlight conditions, making it a top-tier solution for sustainable lighting needs.

# **LED Optics Optional**

Our street lights feature a variety of advanced optical lens types, each carefully designed to maximize their unique advantages. By optimizing the distribution of light energy, these lenses can also significantly improve the utilization rate of light energy, reduce energy consumption, extend the service life of street lights, and bring more efficient, environmentally friendly and economical solutions to your road lighting projects.