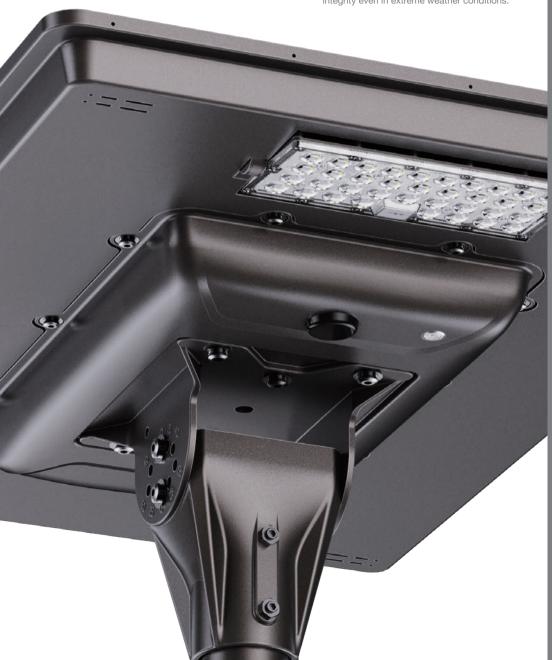

# **Die-Cast Aluminum Housing**

The lamp body is constructed from premium die-cast aluminum, blending sleek aesthetics with uncompromising strength. This design not only enhances heat dissipation but also ensures long-term durability, maintaining the product's integrity even in extreme weather conditions.

MOTION SENSOR

**STAINLESS** STEEL 304

EXTREME WIND RESISTANCE

MARINE GRADE ANTI-CORROSION