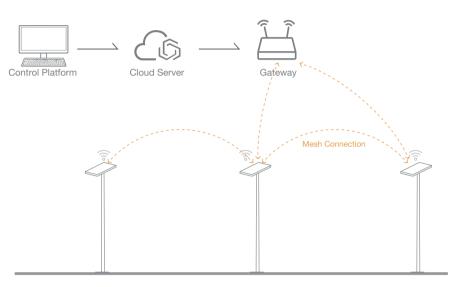

## **Wireless Smart Control System**

Experience the next level of convenience with our Wireless Smart Control System for solar streetlights. This innovative technology enables seamless monitoring and management of solar streetlights via smartphones or computers. Effortlessly track real-time status, adjust lighting schedules, and optimize performance for entire groups of lights with just a few clicks.

Designed for efficiency and ease, the system reduces maintenance efforts by providing instant alerts for any issues, ensuring minimal downtime. Perfect for large-scale installations, it empowers users with complete control and adaptability, making solar streetlight management smarter, faster, and more efficient than ever before. Upgrade to intelligent lighting solutions today!