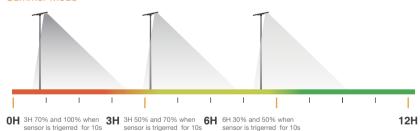

### Default Lighting Profile

Our solar streetlight controller features a unique function that adjusts to winter or summer conditions based on nighttime duration. In winter, it activates energy-saving mode to extend battery life and ensure all-night lighting. In summer, it switches to high-power mode for maximum brightness. This smart adjustment guarantees consistent performance year-round, ensuring reliable lighting while optimizing energy use. It's a practical and efficient solution for various environments and challenging conditions.

#### Summer Mode

#### Winter Mode