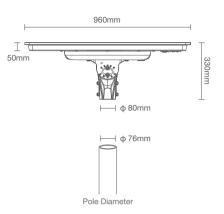

### PRODUCT PARAMETERS

Single LED Module

**Dual LED Module** 

| Model               | AIO-80WS                 | AIO-100WS     |  |
|---------------------|--------------------------|---------------|--|
| Luminous Flux       | 13,600lm                 | 17,000lm      |  |
| LED Power           | 80W max                  | 2*50W max     |  |
| LED Chip            | SMD5050 5W/LED           | •             |  |
| LED Quantity        | 36 pcs                   | 72 pcs        |  |
| LED Lifetime        | 75,000H                  | •             |  |
| CRI                 | >78                      | •             |  |
| CCT Range           | 2200K ~ 6000K            | 2200K ~ 6000K |  |
| LiFePO4 Battery     | 12.8V 45AH               | 12.8V 60AH    |  |
| Battery Lifetime    | 4000 cycles @ D.O.D 60%  | •             |  |
| Solar Panel         | 128W 18V Mono            | •             |  |
| Solar Controller    | MPPT                     | •             |  |
| Motion Sensor       | PIR / Microwave Optional | •             |  |
| Dimension           | 960*700*330mm            | •             |  |
| Pole Diameter       | 76mm                     | •             |  |
| Operating Temp.     | -20°C ~ +60°C            | •             |  |
| Operating humidity  | 10% ~ 90%                | •             |  |
| Fixture materials   | Aluminium Die Casting    | •             |  |
| Fixture color       | Black                    | •             |  |
| Installation Height | 7~12m                    | •             |  |
| IP Rating           | IP66                     | •             |  |
| Net Weight          | 29.30Kg                  | 31.50Kg       |  |
| Warranty            | 5 years                  | •             |  |
|                     |                          |               |  |

#### Product Size