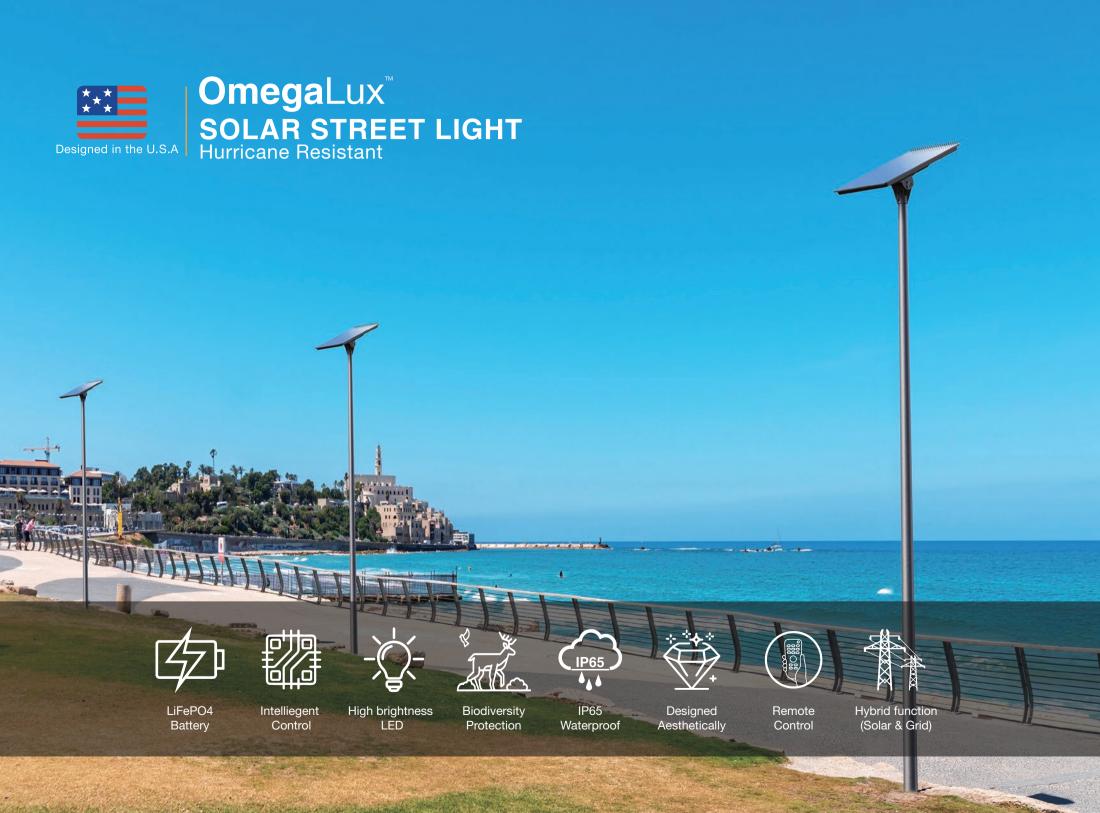

## **Hurricane Resistant** Integrated Solar Street Light

Designed and engineered in the USA, the pinnacle of solar lighting design. Omegalux is crafted with a robust and ultra-thick casing, this solar light is built to withstand extreme winds and resist the harsh effects of salty corrosion. Its sleek and modern appearance enhances the aesthetics of any setting while delivering unparalleled durability. Omegalux is versatile, perfect for parking lots, squares, residential areas, walkways, and bike paths, especially in coastal regions or islands where resilience is paramount. For enhanced reliability, it offers a hybrid 220V and solar-powered version, ensuring uninterrupted performance.

Engineered for premium projects, Omegalux combines cutting-edge technology with exceptional design, providing unmatched functionality and elegance. Elevate your lighting projects with a solution that's as tough as it is beautiful.