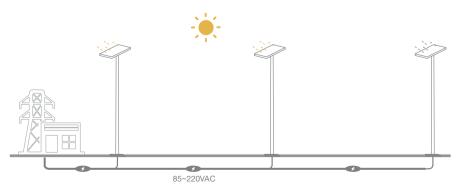

## **Hybrid System with Grid Power**

The hybrid solar light system with AC power as backup is designed to make the solar lights more smarter and more reliable in very chanllenge conditions especially the area where the solar radition is not stable and strong all the year round. The system automatically monitors the battery voltage and will switch between solar power and 220V grid electricity, so the lights will be functional well no matter the weather is good or not.