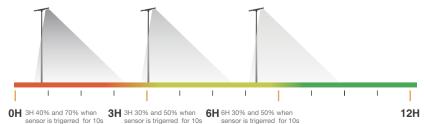

### Default Lighting Profile

Our solar streetlight controller features a unique function that adjusts to winter or summer conditions based on nighttime duration. In winter, it activates energy-saving mode to extend battery life and ensure all-night lighting. In summer, it switches to high-power mode for maximum brightness. This smart adjustment guarantees consistent performance year-round, ensuring reliable lighting while optimizing energy use. It's a practical and efficient solution for various environments and challenging conditions.