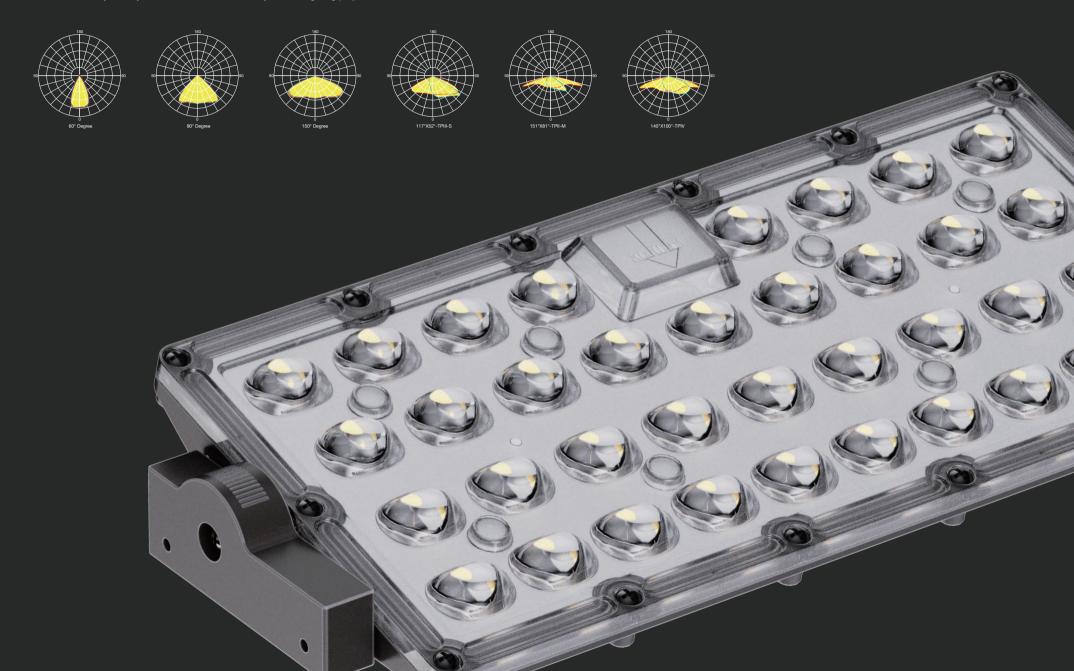

# **LED Optics Optional**

Our street lights feature a variety of advanced optical lens types, each carefully designed to maximize their unique advantages. By optimizing the distribution of light energy, these lenses can also significantly improve the utilization rate of light energy, reduce energy consumption, extend the service life of street lights, and bring more efficient, environmentally friendly and economical solutions to your road lighting projects.