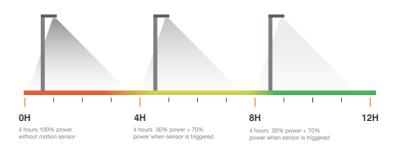

Beam Angle         | Type II / III / IV optional   |
| LiFePO4 Battery    | 12.8V 30AH = 384WH            |
| Battery Lifetime   | 4000 cycles @ D.O.D 60%       |
| Solar Panel        | 180W 18V Mono                 |
| Solar Controller   | Programmable MPPT             |
| Motion Sensor      | PIR / Microwave Optional      |
| Dimension          | 750*220*4000mm                |
| Operating Temp.    | -20°C ~ +60°C                 |
| Operating humidity | 10% ~ 90%                     |
| Fixture materials  | Aluminium Die Casting         |
| Fixture color      | Black / Gray / Customized     |
| IP Rating          | IP65                          |
| Certificates       | CE ROHS TM21 LM80             |
| Warranty           | 5 years                       |

### Default Lighting Profile





Telephone: 0431 659 342