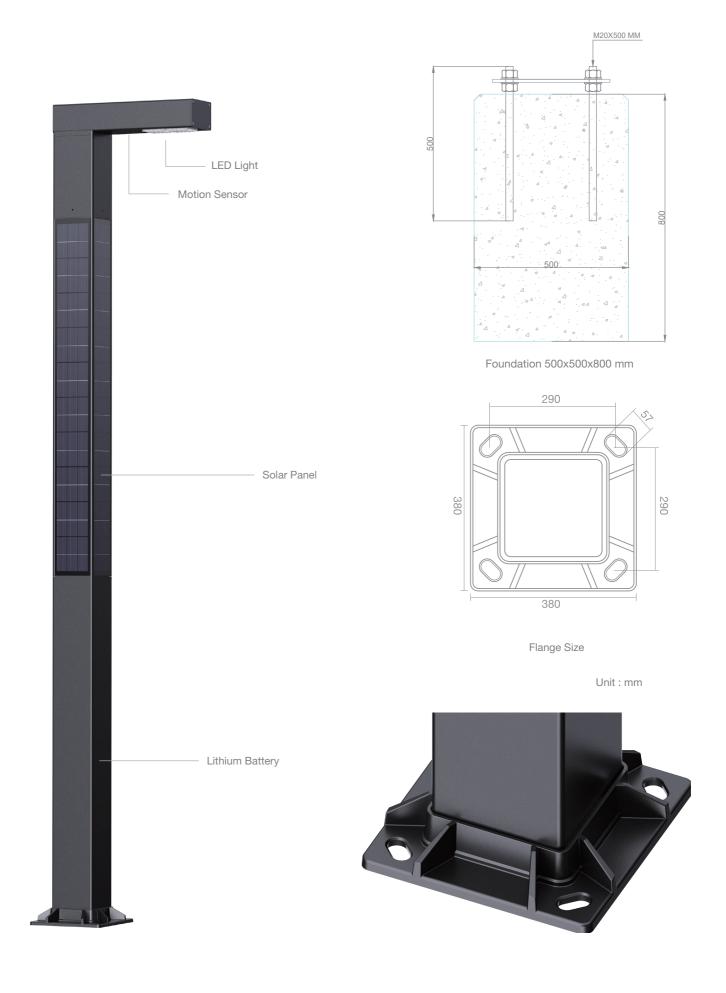

# Key Components & Installation

### Key Components & Features

### **Square PV Module**

Separate solar module design, easier and safer for transportation and installation as well as maintenance.

### **LiFePO4 Battery Module**

The well-sealed IP66 lithium battery ensures the stable power supply to the solar system with 3 days backup and lifetime is more than 10 years.

### **LED Optics**

The advanced optical lenses is optimizing the distribution of light to provide more smooth lighting performance, improving the utilization rate of light energy, reduce energy consumption.