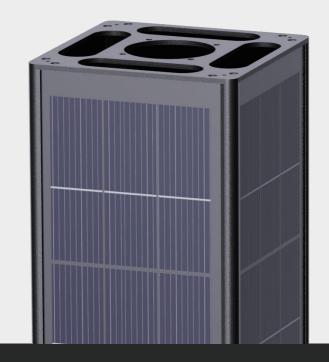

### **Square PV Module**

Separate solar module design, easier and safer for transportation and installation as well as maintenance.