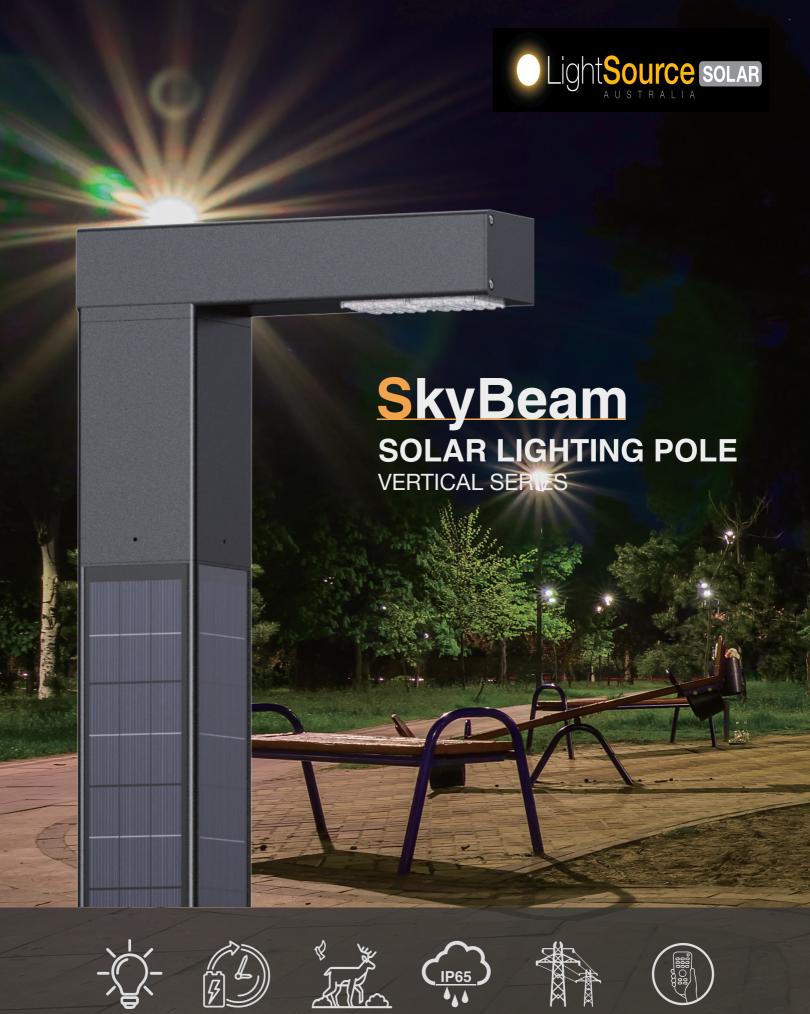

High Brightness Up to 160lm/W

Anti-BlackOut without Worry

Biodiversity Protection

IP65 Waterproof

Hybrid function (Solar & Grid)

Remote Control