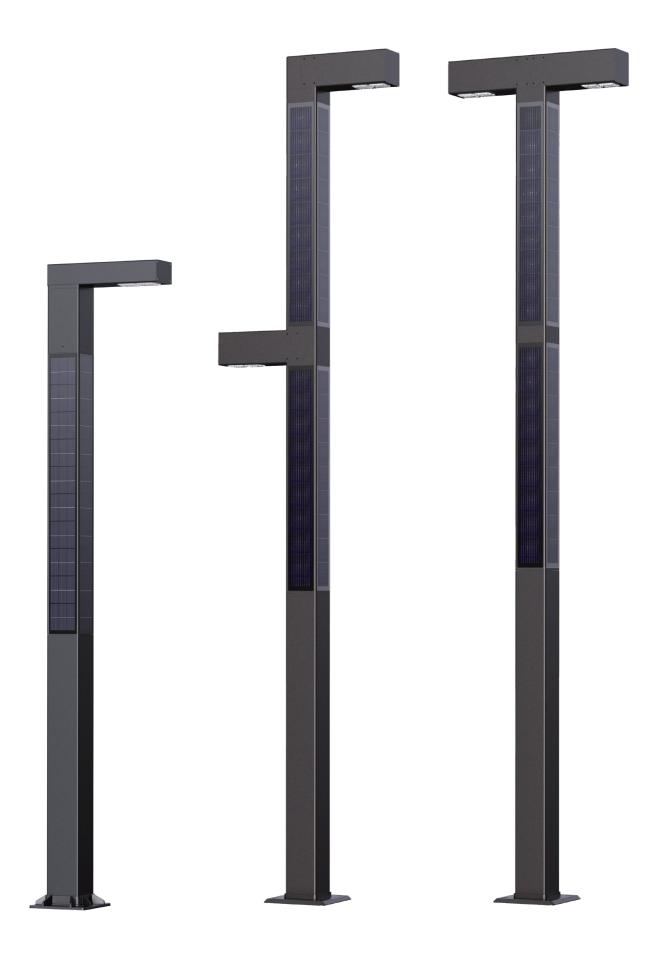

High Brightness Up to 160lm/W



Anti-BlackOut without Worry

Biodiversity Protection

IP65 Waterproof

Hybrid function (Solar & Grid)

Remote Control

## More Designs

Height:

4000mm

4500mm

5000mm

5500mm

6000mm

Custimzied



# Key Components & Installation



### Key Components & Features

### **Square PV Module**

Separate solar module design, easier and safer for transportation and installation as well as maintenance.





### **LiFePO4 Battery Module**

The well-sealed IP66 lithium battery ensures the stable power supply to the solar system with 3 days backup and lifetime is more than 10 years.





### **LED Optics**

The advanced optical lenses is optimizing the distribution of light to provide more smooth lighting performance, improving the utilization rate of light energy, reduce energy consumption.

# 

### **MAIN SPECIFICATIONS**

| Model Number       | SkyBeam - SK-4M01             |
|--------------------|-------------------------------|
| Luminous Flux      | 3,060lm                       |
| LED