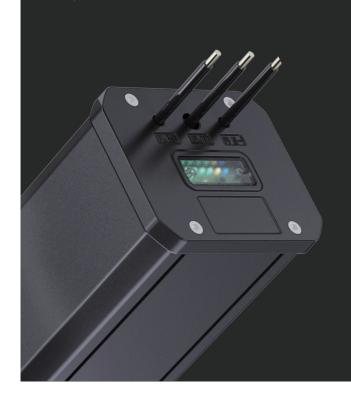

### **LiFePO4 Battery Module**

The well-sealed IP66 lithium battery ensures the stable power supply to the solar system with 3 days backup and lifetime is more than 10 years.