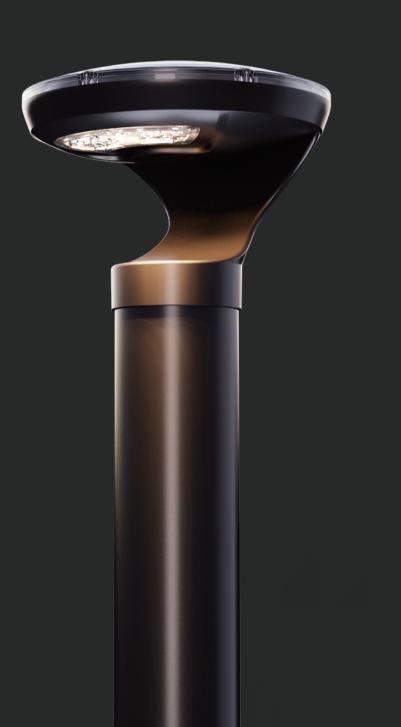

## LETO | Solar Bollard Light

LETO solar bollard light delivers a high brightness output with one sided lighting output. It has a very elegant aesthetic design with all the components integrated as one unit. It offers 12 hours full night operation with big battery capacity up to 3 days backup. The motion sensor is equipped to save more energy in changeling weather. Solar panel is protected by the polycarbonate dome reaching to IK10 grade. The mission of LETO is to comply with the requirement of the Dark Sky Association by limiting the upward light waste ratio (UWLR) to <1%. Limiting upward light reduces environmental light pollution and protects the view of our night sky for all.