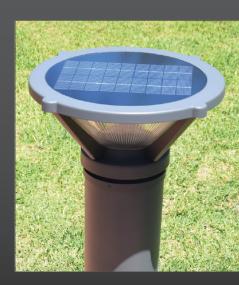

## Lyra Solar Bollard

Our range of solar bollards are used in various applications; for safety and security lighting, to ensure compliance with the Australian Standard P4 lighting code for walkways and paths, or to simply provide ambient lighting in gardens. The modern design and robust cast aluminum construction of the Lyra solar bollard makes it ideal for use in architectural and commercial pathway projects. The light source is from 36 4000k high intensity LEDs, giving the fixture approx 350lm output. The 9v, 7w solar panel and 2x 7.4v /4400mah inbuilt lithium battery, combine to enable the bollard to illuminate for 10-12 hours each night. This Lyra comes in a satin grey powdercoat finish, and is available for bolt down installation.

# 295mm -Solar Panel Approx. 350 Lumen output Patterned diffuser Concealed on / off button Inbuilt Lithium Battery 1000mm Stem Diameter 140mm Anti corrosive aluminium body Bolt-down installation **←180mm**→

## **Specifications**

| Colour           | Powdercoat satin grey                    |
|------------------|------------------------------------------|
| Charge Time      | 4 - 6 hours                              |
| CCT              | 4000K (cool white)                       |
| Bollard Size     | 1000H x 295Wmm (top)                     |
| Brightness       | Approx. 350 lumen output                 |
| Solar Panel      | 9V 7watts                                |
| Solar Panel Size | 150H x 160Wmm                            |
| Light Source     | 36 high intensity LEDs                   |
| Battery          | 2 x 7.4V/4400mah inbuilt lithium battery |
| Material         | Aluminium, polycarbonate diffuser        |
| SKU              | SOLB004                                  |