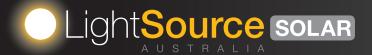

## Lyra Solar Bollard

Our range of solar bollards are used in various applications; for safety and security lighting, to ensure compliance with the Australian Standard P4 lighting code for walkways and paths, or to simply provide ambient lighting in gardens. The modern design and robust cast aluminum construction of the Lyra solar bollard makes it ideal for use in architectural and commercial pathway projects. The light source is from 36 4000k high intensity LEDs, giving the fixture approx 350lm output. The 9v, 7w solar panel and 2x 7.4v /4400mah inbuilt lithium battery, combine to enable the bollard to illuminate for 10-12 hours each night. This Lyra comes in a satin grey powdercoat finish, and is available for bolt down installation.

# 295mm -Solar Panel Approx. 350 Lumen output Patterned diffuser Concealed on / off button Inbuilt Lithium Battery 1000mm Stem Diameter 140mm Anti corrosive aluminium body Bolt-down installation **←180mm**→

## **Specifications**

| Colour           | Powdercoat satin grey                    |
|------------------|------------------------------------------|
| Charge Time      | 4 - 6 hours                              |
| CCT              | 4000K (cool white)                       |
| Bollard Size     | 1000H x 295Wmm (top)                     |
| Brightness       | Approx. 350 lumen output                 |
| Solar Panel      | 9V 7watts                                |
| Solar Panel Size | 150H x 160Wmm                            |
| Light Source     | 36 high intensity LEDs                   |
| Battery          | 2 x 7.4V/4400mah inbuilt lithium battery |
| Material         | Aluminium, polycarbonate diffuser        |
| SKU              | SOLB004                                  |