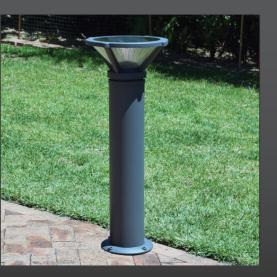

## Lyra Solar Bollard

Our range of solar bollards are used in various applications; for safety and security lighting, to ensure compliance with the Australian Standard P4 lighting code for walkways and paths, or to simply provide ambient lighting in gardens. The modern design and robust cast aluminum construction of the Lyra solar bollard makes it ideal for use in architectural and commercial pathway projects. The light source is from 36 4000k high intensity LEDs, giving the fixture approx 350lm output. The 9v, 7w solar panel and 2x 7.4v /4400mah inbuilt lithium battery, combine to enable the bollard to illuminate for 10-12 hours each night. This Lyra comes in a satin grey powdercoat finish, and is available for bolt down installation.

# 295mm -Solar Panel Approx. 350 Lumen output Patterned diffuser Concealed on / off button Inbuilt Lithium Battery 1000mm Stem Diameter 140mm Anti corrosive aluminium body Bolt-down installation **←180mm**→

## **Specifications**

| Colour           | Powdercoat satin grey                    |
|------------------|------------------------------------------|
| Charge Time      | 4 - 6 hours                              |
| CCT              | 4000K (cool white)                       |
| Bollard Size     | 1000H x 295Wmm (top)                     |
| Brightness       | Approx. 350 lumen output                 |
| Solar Panel      | 9V 7watts                                |
| Solar Panel Size | 150H x 160Wmm                            |
| Light Source     | 36 high intensity LEDs                   |
| Battery          | 2 x 7.4V/4400mah inbuilt lithium battery |
| Material         | Aluminium, polycarbonate diffuser        |
| SKU              | SOLB004                                  |