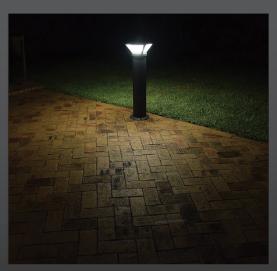

## Lyra Solar Bollard

Our range of solar bollards are used in various applications; for safety and security lighting, to ensure compliance with the Australian Standard P4 lighting code for walkways and paths, or to simply provide ambient lighting in gardens. The modern design and robust cast aluminum construction of the Lyra solar bollard makes it ideal for use in architectural and commercial pathway projects. The light source is from 36 4000k high intensity LEDs, giving the fixture approx 350lm output. The 9v, 7w solar panel and 2x 7.4v /4400mah inbuilt lithium battery, combine to enable the bollard to illuminate for 10-12 hours each night. This Lyra comes in a satin grey powdercoat finish, and is available for bolt down installation.

Automatic light sensor turns LEDs on and off for dusk to dawn operation

Warranty: 3 year warranty for faulty workmanship or component failure not influenced by external means