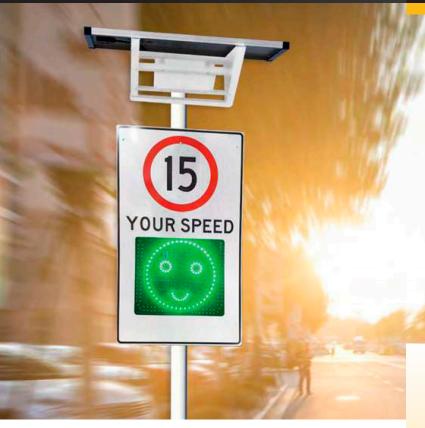

## Solar Radar Speed Sign

Radar speed signs provide positive visual enforcement of the designated speed limit. These signs have been proven to be effective, particularly with today's highly visual, often distracted drivers. Usually installed in areas where speeding vehicles are in close proximity to pedestrians.

The Solar Radar speed limit sign utilizes ultra-bright, high quality and long-life LED technology to provide an animated enforcement of the designated speed limit. The minimal current draw of the system is simply and effectively powered using solar energy. A Bluetooth APP (android) allows control over the full dot matrix display area to change the posted speed limit between 00 - 99 Km/h and system analysis. Once the speed is set the radar detects oncoming vehicles and displays the vehicle speed.