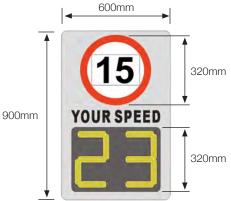

#### **Dimensions**

#### **Technical Data**

| LED Screen             | 320 x 320mm                              |
|------------------------|------------------------------------------|
|                        |                                          |
| Sign                   | 900 x 600 x 100mm                        |
| Display Colour         | Red/Green                                |
| LED Wavelength         | Red:620/Green:525                        |
| Luminance Density ≥60  | 000cd/m <sup>2</sup> Outdoor Highlighted |
| Viewing Angle          | 60°                                      |
| Viewing Distance       | 1 - 200 Mtrs                             |
| Speed Range            | 1-99 km/h                                |
| Fixed Sign Material    | Aluminium/3M reflective                  |
| Radar Frequency        | K-Band, 24.1250Ghz                       |
| Radar Range            | 1-150 Mtrs                               |
| Radar Accuracy         | <±1Km/h                                  |
| Battery Specifications | 24 Ah 12v (288Wh) LifeP04                |
| Power Consumption      | Max 11W Average ≤2W                      |
| Solar Panel            | 18v 60w                                  |
| Autonomy >             | 48 Hours (seeting dependent)             |
| Recharge               | <6 hours                                 |
| Mounting Height        | 2 - 2.5 Mtrs                             |
| Display Brightness     | Automatic Dimming                        |
| Waterproof Rating      | IP65                                     |
| Warranty Period        | 2 years                                  |
| SKU                    | SRSS003/004                              |
|                        |                                          |