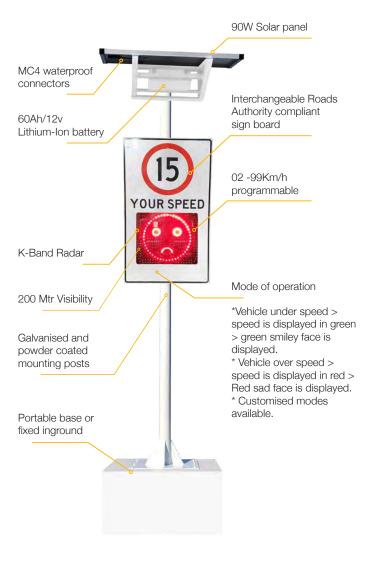

## Solar Radar Speed Sign

Radar speed signs provide positive visual enforcement of the designated speed limit. These signs have been proven to be effective, particularly with today's highly visual, often distracted drivers. Usually installed in areas where speeding vehicles are in close proximity to pedestrians.

The Solar Radar speed limit sign utilizes ultra-bright, high quality and long-life LED technology to provide an animated enforcement of the designated speed limit. The minimal current draw of the system is simply and effectively powered using solar energy. A Bluetooth APP (android) allows control over the full dot matrix display area to change the posted speed limit between 00 - 99 Km/h and system analysis. Once the speed is set the radar detects oncoming vehicles and displays the vehicle speed.

### **FEATURES**

Signs manufactured to Australian Standards using 3M reflective material

Increase the visibility of the message and improve safety

Reduces the speed of traffic by creating awareness of speed limit

48 hours autonomy

IP65 Waterproof design

Day and/or night operation

Quality LiFeP04 battery

Simple to install - secures to a 76mm sign post Efficient and effective visual enforcement

High visibility LED display

Portable or Fixed versions available

2 year warranty for faulty workmanship or component failure not influenced by external means.