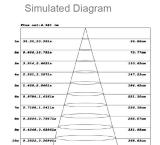

Ingress protection

IK08 Vandal resistance

C4H Anti-corrosion - Adapt to high salinity or humid environment.

Adjustable to 150lm

Colour Temperature - 2800k.

Bluetooth Mesh & APP Control - Create an advanced intelligent lighting environment.

Variable time settings

Create custom lighting scenes. Choose up only, down only or a combination of up and down.

ALS technology - to prolong the lighting time >7 rainy days.

TCS technology - to protect against extreme temperatures

Mono-crystalline solar panel - PET delamination process to increase the weather resistance of solar panels. Increases life of panel to greater than 15 years.

NCM Energy Type - Lithium-ion battery. Greater than 2000 cycles.





# Polar 1 - Solar Powered Up/Down Wall Light

### Specification

#### **Optical Figure**





#### Luminance Distribution



#### **Dimensions**



#### **Applications**

Domestic and Commercial settings

#### **Technical Data**

| Item: Polar 1               | AUL-01 (H)                                                       |
|-----------------------------|------------------------------------------------------------------|
| Luminous flux               | 150LM                                                            |
| Solar panel                 |                                                                  |
| Power                       | Monocrystal 1W                                                   |
| Li-ion battery              |                                                                  |
| Capacity                    | 18.5 WH