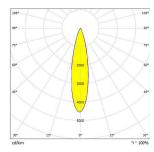

esistance

C4H Anti-corrosion - Adapt to high salinity or humid environment.

Adjustable to 150lm

Colour Temperature - 2800k.

Bluetooth Mesh & APP Control - Create an advanced intelligent lighting environment.

Variable time settings

Create custom lighting scenes. Choose up only, down only or a combination of up and down.

ALS technology - to prolong the lighting time >7 rainy days.

TCS technology - to protect against extreme temperatures

Mono-crystalline solar panel - PET delamination process to increase the weather resistance of solar panels. Increases life of panel to greater than 15 years.

NCM Energy Type - Lithium-ion battery. Greater than 2000 cycles.





# Polar 1 - Solar Powered Up/Down Wall Light

### Specification

#### **Optical Figure**





#### Luminance Distribution



#### **Dimensions**



#### **Applications**

Domestic and Commercial settings

#### **Technical Data**

| Item: Polar 1               | AUL-01 (H)                                                       |
|-----------------------------|------------------------------------------------------------------|
| Luminous flux               | 150LM                                                            |
| Solar panel                 |                                                                  |
| Power                       | Monocrystal 1W                                                   |
| Li-ion battery              |                                                                  |
| Capacity                    | 18.5 WH                                                          |