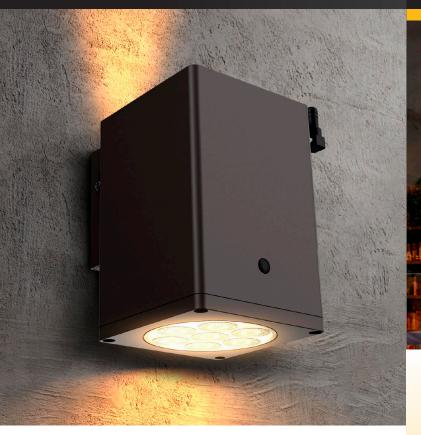

## Polar 1 - Solar Powered Up/Down Wall Light

The contemporary modern design of the Polar Solar Powered Up and Down Light combines high quality construction and intelligent lighting technology. With its discrete solar panel and rugged construction, the Polar wall light is perfect in domestic and commercial settings.

Create drama with a flexible lighting design, the Bluetooth Mesh and App control enable easy adjustment of operating times and light levels. Change the light source from down only, to up only, or a combination of up and down.

#### **FEATURES**

IP66 Ingress protection

IK08 Vandal resistance

C4H Anti-corrosion - Adapt to high salinity or humid environment.

Adjustable to 150lm

Colour Temperature - 2800k.

Bluetooth Mesh & APP Control - Create an advanced intelligent lighting environment.

Variable time settings

Create custom lighting scenes. Choose up only, down only or a combination of up and down.

ALS technology - to prolong the lighting time >7 rainy days.

TCS technology - to protect against extreme temperatures

Mono-crystalline solar panel - PET delamination process to increase the weather resistance of solar panels. Increases life of panel to greater than 15 years.

NCM Energy Type - Lithium-ion battery. Greater than 2000 cycles.