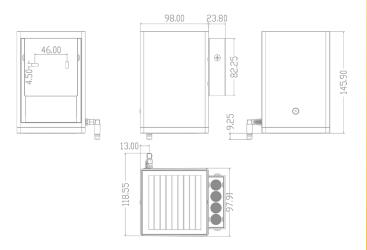

rosion - Adapt to high salinity or humid environment.

Adjustable to 150lm

Colour Temperature - 2800k.

Bluetooth Mesh & APP Control - Create an advanced intelligent lighting environment.

Variable time settings

Create custom lighting scenes. Choose up only, down only or a combination of up and down.

ALS technology - to prolong the lighting time >7 rainy days.

TCS technology - to protect against extreme temperatures

Mono-crystalline solar panel - PET delamination process to increase the weather resistance of solar panels. Increases life of panel to greater than 15 years.

NCM Energy Type - Lithium-ion battery. Greater than 2000 cycles.





# Polar 1 - Solar Powered Up/Down Wall Light

### Specification

#### **Optical Figure**





#### Luminance Distribution



#### **Dimensions**



#### **Applications**

Domestic and Commercial settings

#### **Technical Data**

| Item: Polar 1               | AUL-01 (H)                                                       |
|-----------------------------|------------------------------------------------------------------|
| Luminous flux               | 150LM                                                            |
| Solar panel                 |                                                                  |
| Power                       | Monocrystal 1W                                                   |
| Li-ion battery              |                                                                  |
| Capacity                    | 18.5 WH                                                          |
| Charging/Discharging