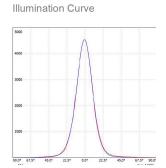

gress protection

IK08 Vandal resistance

C4H Anti-corrosion - Adapt to high salinity or humid environment.

Adjustable to 150lm

Colour Temperature - 2800k.

Bluetooth Mesh & APP Control - Create an advanced intelligent lighting environment.

Variable time settings

Create custom lighting scenes. Choose up only, down only or a combination of up and down.

ALS technology - to prolong the lighting time >7 rainy days.

TCS technology - to protect against extreme temperatures

Mono-crystalline solar panel - PET delamination process to increase the weather resistance of solar panels. Increases life of panel to greater than 15 years.

NCM Energy Type - Lithium-ion battery. Greater than 2000 cycles.





# Polar 1 - Solar Powered Up/Down Wall Light

### Specification

#### **Optical Figure**





#### Luminance Distribution



#### **Dimensions**



#### **Applications**

Domestic and Commercial settings

#### **Technical Data**

| Item: Polar 1               | AUL-01 (H)                                                       |
|-----------------------------|------------------------------------------------------------------|
| Luminous flux               | 150LM                                                            |
| Solar panel                 |                                                                  |
| Power                       | Monocrystal 1W                                                   |
| Li-ion battery              |                                                                  |
| Capacity                    | 18.5 WH