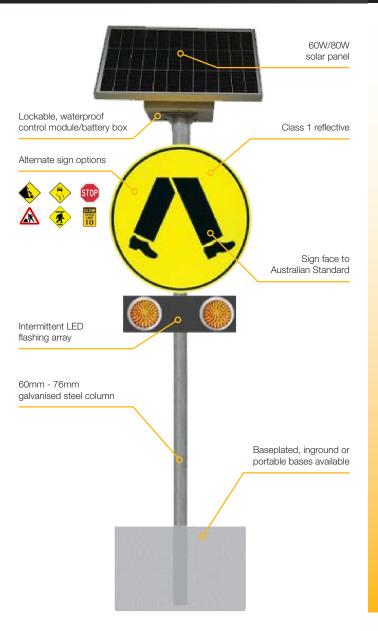

### Solar Powered LED Enhanced Road Signs

The solar powered LED enhancing of a roa d sig n is a simple and effective way to increase the visibility of the message and improve the safety of pedestrians and vehicles. The innovative technology employs a cased pair of synchronised ultra-bright, reflective backed LEDS that operate day and/or night and are visible up to 1000 metres. A solar panel connected to highquality lithium- ion battery allows > 72 hours of LED operation from a single full charge. The signs are manufactured to Australian standards from aluminium and 3M reflective material and attach to standard 60 mm - 76mm galvanised signposts. The LED enhancing of road signs designed to provide efficient and effective visual enforcement.

### FEATURES

Signs manufactured to Australian Standards

Increase the visibility of the message and improve the safety of pedestrians

Simple plug and play installation

> 5 nights autonomy

Lockable battery and component enclosure

Day and/or night or custom operation

Quality LIFeP04 battery

Simple to install - Secures to a standard 60-76mm sign post

Alternative regulatory signs available

Efficient and effective visual enforcement

2 years warranty for faulty workmanship or component failure not influenced by external means.

#### **Technical Data**

| Sign Face              | Variable                      |
|------------------------|-------------------------------|
| Sign Face Material     | 3M Class One Reflective       |
| Display Colour         | Variable                      |
| Solar Panel Wattage    | 60W/80W                       |
| Led Output             | Variable                      |
| Lumen Output           | Variable                      |
| Battery Type           | LIFeP04                       |
| Battery Specifications | 36Ah/60Ah 12v                 |
| Autonomy               | > 5 Nights, Setting Dependent |
| Light Source           | SMD LED                       |
| Recharge               | <6 Hours                      |
| Mounting Height        | 2.1 - 3m                      |
| Standard Mounting      | Galvanised Steel Column       |
| Finish                 | Various                       |
| Warranty Period        | 2 Years                       |