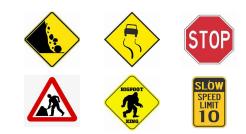

rce           | SMD LED                       |
| Recharge               | <6 Hours                      |
| Mounting Height        | 2.1 - 3m                      |
| Standard Mounting      | Galvanised Steel Column       |
| Finish                 | Various                       |
| Warranty Period        | 2 Years                       |

#### **Mode of Operation**

24 hour continuous or dusk to dawn operation. Custom programming available.

### Product options available

**Edge lit** – Ultra-bright, weatherproof, fully backlit and edge lit, class one reflective sign face. Alternative signs available on request.



**Doppler Radar** – detects oncoming traffic, automatically triggering the system when vehicles approach.



**Custom signs available** – Various options illustrated below.



# LightSource solar

#### LightSource Australia Solar

m: 0431 659 342 / e: solar@lightsourceaustralia.com.au PO Box 277, Mitcham SC, Torrens Park South Australia 5062 www.lightsourceaustralia.com.au/solar