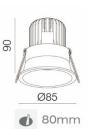

## **LL-D03** SMALL DEEP DOWNLIGHT 9W - 80MM CUT-OUT

| SPECIFICATIONS            |                                      |
|---------------------------|--------------------------------------|
| SKU                       | LL3000-9W                            |
| LAMP/SOCKET               | 9W LED SHARP COB                     |
| COLOUR TEMP               | 3000k > 4000k                        |
| LUMEN                     | 780lm                                |
| BEAM                      | 48°                                  |
| TRIM COLOUR               | Matt white or black trim             |
| DRIVER                    | Remote dimmable                      |
| IP RATING                 | IP44                                 |
| SIZE                      | 85mm dia x 90mm height               |
| CUT-OUT                   | 80mm dia                             |
| ADDITIONAL<br>INFORMATION | Low glare<br>50000Hrs Expected life* |