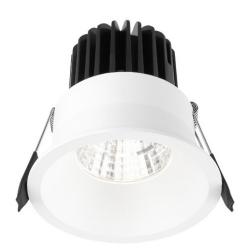

## **LL-D03** SMALL DEEP DOWNLIGHT 9W - 80MM CUT-OUT

| SPECIFICATIONS            |                                      |
|---------------------------|--------------------------------------|
| SKU                       | LL3000-9W                            |
| LAMP/SOCKET               | 9W LED SHARP COB                     |
| COLOUR TEMP               | 3000k > 4000k                        |
| LUMEN                     | 780lm                                |
| BEAM                      | 48°                                  |
| TRIM COLOUR               | Matt white or black trim             |
| DRIVER                    | Remote dimmable                      |
| IP RATING                 | IP44                                 |
| SIZE                      | 85mm dia x 90mm height               |
| CUT-OUT                   | 80mm dia                             |
| ADDITIONAL<br>INFORMATION | Low glare<br>50000Hrs Expected life* |

## DESCRIPTION

Modern design recessed small deep baffle LED downlight, suitable for wet areas IP44.

H(m) E(bx) D(m) Beam Angle: 49.5° 1 m 835.19 lx 0.92 m 2 m 208.80 lx 1.84 m 3 m 92.80 k 2.76 m 4 m 52.20 lx 3.68 m 5 m 33.41 lx 4.60 m