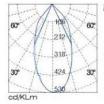

## DESCRIPTION

Modern design recessed small deep baffle LED downlight, suitable for wet areas IP44.

H(m) E(bx) D(m) Beam Angle: 49.5° 1 m 835.19 lx 0.92 m 2 m 208.80 lx 1.84 m 3 m 92.80 k 2.76 m 4 m 52.20 lx 3.68 m 5 m 33.41 lx 4.60 m