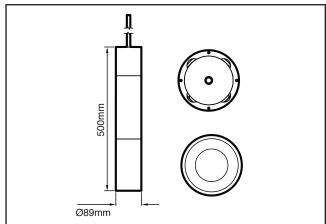

|

| Application        | Large rooms with high<br>ceilings.<br>Retail<br>Hospitality            |
|--------------------|------------------------------------------------------------------------|
| Trim Colours       | Black<br>White<br>Silver                                               |
| Reflector Finishes | Dark Satin, White, Black<br>Ice Blue, Rose, Mustard<br>Champagne, Gold |
| Materials          | - Machined from 6061<br>Aluminium                                      |



| 240V                       |
|----------------------------|
| 25W                        |
| >92                        |
| 1500 lm down               |
| 300 lm up                  |
| LM70                       |
| Dali                       |
| Leading Edge/Trailing Edge |
|                            |





Mounting

## **Order Information**

Fitting

Specify fitting options as per example below to order. Example: A88 - 2 - 15R - 27K - NB - TR - SF

Reflector

CCT

Colour

| A88 | 2      | 15R        | 27K   | NB              | U1     | TR       | SF           |
|-----|--------|------------|-------|-----------------|--------|----------|--------------|
| A88 | Black  | Gold       | 2700K | Narrow          | Amber  | Leading/ | Surface      |
|     | 3      | 16R        | 3K    | Beam            | U2     | Trailing | mounted      |
|     | White  | Rose       | 3000K | (23°)           | Red    | DD       | TK           |
|     | 6      | 2R         | 4K    | MB              | U3     | Dali Dim | Track mounte |
|     | Silver | Black      | 4000K | Medium          | Blue   |          |