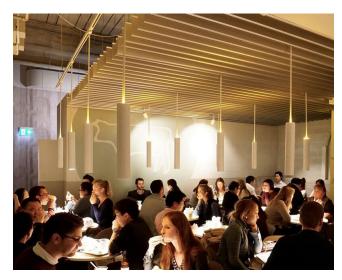

## **Product Description**

Suspended pendant with atmospheric uplighting as well as a strong down lighting component. Provides a solution for open spaces. Available as a surface or track mount. Made in Australia.

|   |    | -1 |   | -4 |   | -4- | :1-  |
|---|----|----|---|----|---|-----|------|
| М | ro | α  | u | Cl | U | eta | IIIS |

| Application        | Large rooms with high<br>ceilings.<br>Retail<br>Hospitality            |
|--------------------|------------------------------------------------------------------------|
| Trim Colours       | Black<br>White<br>Silver                                               |
| Reflector Finishes | Dark Satin, White, Black<br>Ice Blue, Rose, Mustard<br>Champagne, Gold |
| Materials          | - Machined from 6061<br>Aluminium                                      |