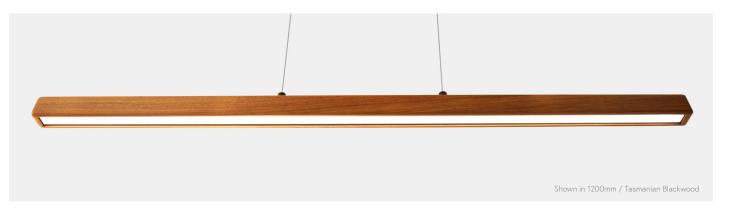

## TERNION

| APPLICATION      | Interior Use Only                       | TIMBER SELECTION |    |  |  |
|------------------|-----------------------------------------|------------------|----|--|--|
| DIMENSIONS       | 900 × 40 × 45                           |                  | 28 |  |  |
| STANDARD LENGTHS | 900 / 1200 / 1800mm                     |                  |    |  |  |
| MATERIAL         | Solid Hardwood, Aluminium, Opal Acrylic |                  |    |  |  |
| MOUNTING         | FD-81 Ceiling Mount / J-Box Canopy      | BESPOKE OPTIONS  |    |  |  |
| TECHNICAL DATA   |                                         |                  | CU |  |  |
| INPUT POWER      | 240V - 12V DC Transformer               |                  |    |  |  |
| WATTAGE          | 24W per metre                           | MOUNTING         |    |  |  |
| ССТ              | 3000K / 4000K                           |                  |    |  |  |
| DIMMING          | Leading/Trailing / Dali / 1-10V         |                  |    |  |  |
|                  |                                         |                  |    |  |  |

| Victorian Ash       |
|---------------------|
| Spotted Gum         |
| Tasmanian Blackwood |

S Available in bespoke timbers, lighting specifications and lengths. Ternion pendant available up to lengths of 2500mm. Timber selection subject to availability for custom orders.

## TERNION