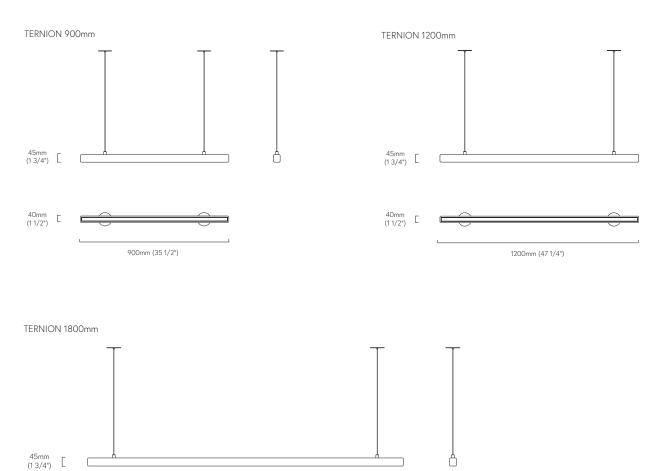

-|----|-------------|
| TN      | VA | Victorian Ash | L9         | 900mm       | 24W       | 24W/m | ЗК  | 3000K   | TR | Leading/Trailing | FD81 | FD-81 Plate  | 15 | 1500mm      |
|         | SG | Spotted Gum   | L12        | 1200mm      |           |       | 4K  | 4000K   | DD | Dali Dim         | JC   | J-Box Canopy | CU | Custom (mm) |
|         | BW | Tas Blackwood | L18        | 1800mm      |           |       |     |         | DC | 1-10V DC Control |      |              |    |             |
|         | CU | Custom        | L(_)       | Custom (mm) | 1         |       |     |         |    |                  | -    |              |    |             |

FLUXWOOD LIGHTING P/L Currumbin, QLD, 4223 info@fluxwoodlighting.com www.fluxwoodlighting.com



## TERNION

## STANDARD DIMENSIONS



40mm (11/2\*) [ \_\_\_\_\_\_

1800mm (71")