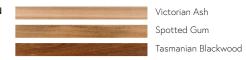

TECHNICAL DATA

 INPUT POWER
 240V - 12V DC Transformer

 WATTAGE
 14W or 19W per metre

 CCT
 2700K / 3000K / 4000K

 DIMMING
 Leading/Trailing / Dali / 1-10V

TIMBER SELECTION

BESPOKE OPTIONS

Available in bespoke timbers, lighting specifications and lengths. Hollow pendant available up to lengths of 2500mm. Timber selection subject to availability for custom orders.

| FITTING 1 |    | TIMBER        | LENGTH |             | WATTS |       | ССТ |       | DIMMING |                  | MOUNTING |              | DROP LENGTH |             |
|-----------|----|---------------|--------|-------------|-------|-------|-----|-------|---------|------------------|----------|--------------|-------------|-------------|
| HW        | VA | Victorian Ash | L9     | 900mm       | 14W   | 14W/m | 27K | 2700K | TR      | Leading/Trailing | FD81     | FD-81 Plate  | 15          | 1500mm      |
|           | SG | Spotted Gum   | L12    | 1200mm      | 19W   | 19W/m | ЗК  | 3000K | DD      | Dali Dim         | JC       | J-Box Canopy | CU          | Custom (mm) |
|           | BW | Tas Blackwood | L18    | 1800mm      |       |       | 4K  | 4000K | DC      | 1-10V DC Control |          |              | ,           |             |
|           | CU | Custom        | L(_)   | Custom (mm) |       |       |     |       |         |                  |          |              |             |             |