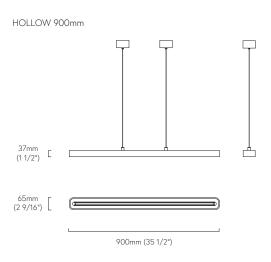

## **HOLLOW**

 APPLICATION
 Interior Use Only

 DIMENSIONS
 900 x 65 x 37mm

 STANDARD LENGTHS
 900 / 1200 / 1800mm

MATERIAL Solid Hardwood, Aluminium, Opal Acrylic
MOUNTING FD-81 Ceiling Mount / J-Box Canopy

## STANDARD DIMENSIONS