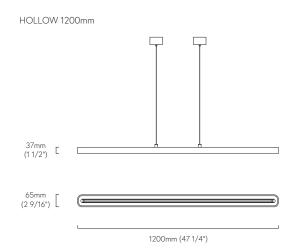

## **HOLLOW**

 APPLICATION
 Interior Use Only

 DIMENSIONS
 900 x 65 x 37mm

 STANDARD LENGTHS
 900 / 1200 / 1800mm

MATERIAL Solid Hardwood, Aluminium, Opal Acrylic
MOUNTING FD-81 Ceiling Mount / J-Box Canopy

## STANDARD DIMENSIONS