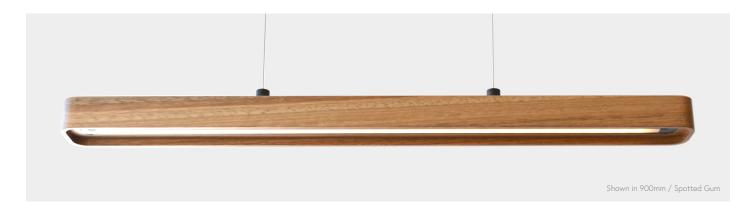

## **HOLLOW**

 APPLICATION
 Interior Use Only

 DIMENSIONS
 900 x 65 x 37mm

 STANDARD LENGTHS
 900 / 1200 / 1800mm

MATERIAL Solid Hardwood, Aluminium, Opal Acrylic
MOUNTING FD-81 Ceiling Mount / J-Box Canopy

TECHNICAL DATA

 INPUT POWER
 240V - 12V DC Transformer

 WATTAGE
 14W or 19W per metre

 CCT
 2700K / 3000K / 4000K

 DIMMING
 Leading/Trailing / Dali / 1-10V

TIMBER SELECTION

BESPOKE OPTIONS

Available in bespoke timbers, lighting specifications and lengths. Hollow pendant available up to lengths of 2500mm. Timber selection subject to availability for custom orders.