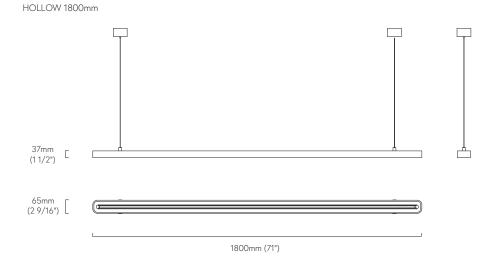

## **HOLLOW**

 APPLICATION
 Interior Use Only

 DIMENSIONS
 900 x 65 x 37mm

 STANDARD LENGTHS
 900 / 1200 / 1800mm

MATERIAL Solid Hardwood, Aluminium, Opal Acrylic
MOUNTING FD-81 Ceiling Mount / J-Box Canopy

## STANDARD DIMENSIONS