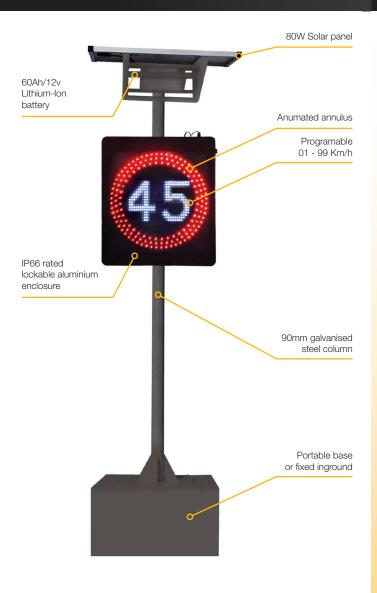

# Solar Variable Speed Limit Sign

The Solar variable speed limit sign utilises ultra-bright, high quality and long-life LED technology to provide a highly visual, animated enforcement of the designated speed limit with a proven ability to influence driver behaviour.

The remote allows control over the full dot matrix display area to change the posted speed limit between 01 – 99 Km/h and the animation of the annulus (red rings)

Typically installed in areas where vehicles are in close proximity to pedestrians such as school zones, construction zones, residential areas, and college campus. The unit is available in either a fixed or portable version. The minimal current draw allows the variable speed limit sign to be simply and effectively operated using solar energy. The auto dimming feature ensures consistency of LED brightness day or night and further conserves battery life.

>96 hours autonomy

IP66 Waterproof design

IK10 Impact resistant polycarbonate screen

Powdercoated and lockable enclosure

Simple to install - Secures to a 90mm post

Efficient and effective visual enforcement

#### **Technical Data**

| LED Screen             | 460 x 460mm                   |
|------------------------|-------------------------------|
| Sign Frame             | 520 x 600 x 90mm              |
| Display Colour         | Red Annulus/White numerals    |
| Solar panel Wattage    | 80W                           |
| Led Output             | Variable                      |
| Lumen Output           | Automatic variable            |
| Battery Type           | Lithium - Ion                 |
| Battery Specifications | (720Wh) 60AH 12V              |
| Autonomy               | > 5 Nights, setting dependent |
| Light Source           | 190 x SMD LED                 |
| Recharge               | 6 hours                       |
| Mounting Height        | 2.1 - 3m                      |
| Standard Mounting      | 90mm galvanised steel column  |
| Finish                 | Powdercoated aluminum         |
| Warranty Period        | 2 years                       |
| SKU                    | SVSLS01                       |