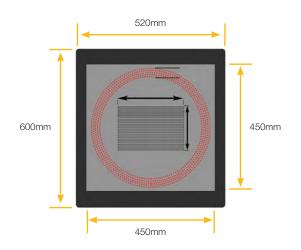

#### **Technical Data**

| LED Screen             | 460 x 460mm                   |
|------------------------|-------------------------------|
| Sign Frame             | 520 x 600 x 90mm              |
| Display Colour         | Red Annulus/White numerals    |
| Solar panel Wattage    | 80W                           |
| Led Output             | Variable                      |
| Lumen Output           | Automatic variable            |
| Battery Type           | Lithium - Ion                 |
| Battery Specifications | (720Wh) 60AH 12V              |
| Autonomy               | > 5 Nights, setting dependent |
| Light Source           | 190 x SMD LED                 |
| Recharge               | 6 hours                       |
| Mounting Height        | 2.1 - 3m                      |
| Standard Mounting      | 90mm galvanised steel column  |
| Finish                 | Powdercoated aluminum         |
| Warranty Period        | 2 years                       |
| SKU                    | SVSLS01                       |