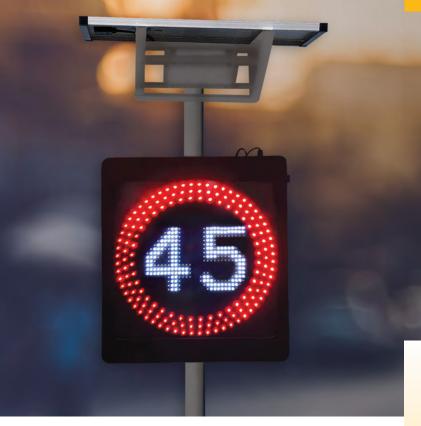

# Solar Variable Speed Limit Sign

The Solar variable speed limit sign utilises ultra-bright, high quality and long-life LED technology to provide a highly visual, animated enforcement of the designated speed limit with a proven ability to influence driver behaviour.

The remote allows control over the full dot matrix display area to change the posted speed limit between 01 – 99 Km/h and the animation of the annulus (red rings)

Typically installed in areas where vehicles are in close proximity to pedestrians such as school zones, construction zones, residential areas, and college campus. The unit is available in either a fixed or portable version. The minimal current draw allows the variable speed limit sign to be simply and effectively operated using solar energy. The auto dimming feature ensures consistency of LED brightness day or night and further conserves battery life.

#### **FEATURES**

Ultra-bright, weatherproof, vandal resistant full dot matrix display

3 rows of programmable animated annulus in red

Increase the visibility of the message and improve safety

Reduces the speed of traffic by enforcing the awareness of speed limit

#### **Technical Data**

| LED Screen             | 460 x 460mm                   |
|------------------------|-------------------------------|
| Sign Frame             | 520 x 600 x 90mm              |
| Display Colour         | Red Annulus/White numerals    |
| Solar panel Wattage    | 80W                           |
| Led Output             | Variable                      |
| Lumen Output           | Automatic variable            |
| Battery Type           | Lithium - Ion                 |
| Battery Specifications | (720Wh) 60AH 12V              |
| Autonomy               | > 5 Nights, setting dependent |
| Light Source           | 190 x SMD LED                 |
| Recharge               | 6 hours                       |
| Mounting Height        | 2.1 - 3m                      |
| Standard Mounting      | 90mm galvanised steel column  |
| Finish                 | Powdercoated aluminum         |
| Warranty Period        | 2 years                       |
| SKU                    | SVSLS01                       |