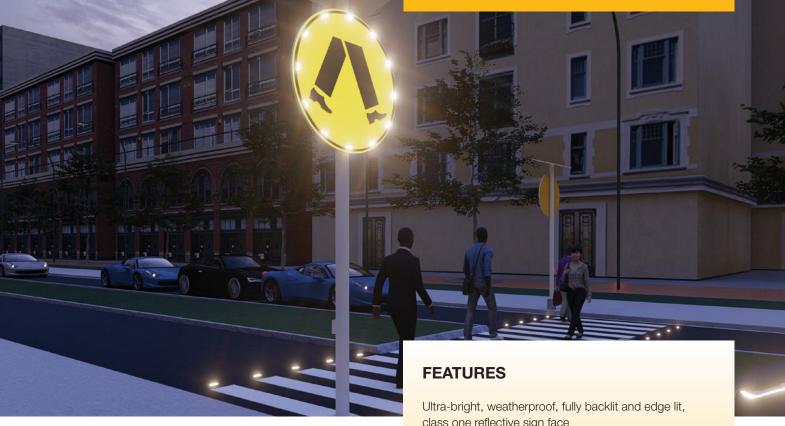

## **Solar Pedestrian Warning System**

The Solar Pedestrian Warning System is designed to improve pedestrian safety in high risk locations by dramatically increasing the visibility of the pedestrian crossing day and night. In standby mode the pedestrian crossing signs backlit sign face illuminates intermittently. Button activation on either side of the crossing triggers the synchronised animation of the pedestrian signs edge lit LED's, the backlit sign face and flush mounted solar road markers. The entire system is powered by a high quality solar powerbank mounted atop the same post as the pedestrian sign and activation button. The two posts, activation buttons, solar powerbanks and pedestrian crossing signs are independent standalone systems. The connection between all components, including the solar flush mounted road studs is wireless. The pedestrian signs are manufactured to Australian standard AS1906.1, are class 1 reflective and can be produced in any size. This product is designed for distribution centres, carparks, truck and bus depots or anywhere where pedestrian safety is a concern.

Dramatically increase the crossings visibility and improve the safety of pedestrians

All component modules are solar powered and wireless

>96 hours autonomy

IP67 Waterproof design

IK10 Impact resistant sign face