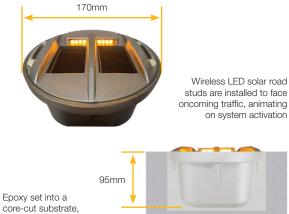

## **Solar Pedestrian Warning System**

The Solar Pedestrian Warning System is designed to improve pedestrian safety in high risk locations by dramatically increasing the visibility of the pedestrian crossing day and night. In standby mode the pedestrian crossing signs backlit sign face illuminates intermittently. Button activation on either side of the crossing triggers the synchronised animation of the pedestrian signs edge lit LED's, the backlit sign face and flush mounted solar road markers. The entire system is powered by a high quality solar powerbank mounted atop the same post as the pedestrian sign and activation button. The two posts, activation buttons, solar powerbanks and pedestrian crossing signs are independent standalone systems. The connection between all components, including the solar flush mounted road studs is wireless. The pedestrian signs are manufactured to Australian standard AS1906.1, are class 1 reflective and can be produced in any size. This product is designed for distribution centres, carparks, truck and bus depots or anywhere where pedestrian safety is a concern.

| Luminaire Height | 2.1 - 3m |
|------------------|----------|
| Lumen Output     | Variable |
| LED Output       | Variable |

class one reflective sign face

Sign faces and solar road studs become animated on activation