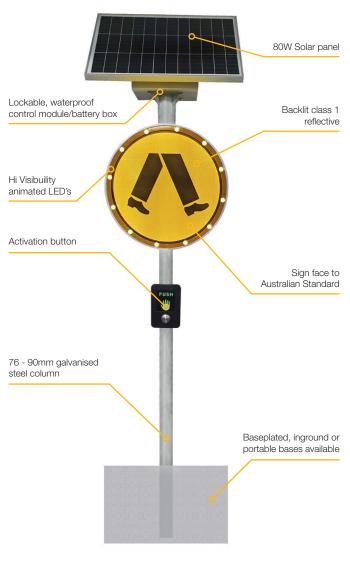

## **Solar Pedestrian Warning System**

The Solar Pedestrian Warning System is designed to improve pedestrian safety in high risk locations by dramatically increasing the visibility of the pedestrian crossing day and night. In standby mode the pedestrian crossing signs backlit sign face illuminates intermittently. Button activation on either side of the crossing triggers the synchronised animation of the pedestrian signs edge lit LED's, the backlit sign face and flush mounted solar road markers. The entire system is powered by a high quality solar powerbank mounted atop the same post as the pedestrian sign and activation button. The two posts, activation buttons, solar powerbanks and pedestrian crossing signs are independent standalone systems. The connection between all components, including the solar flush mounted road studs is wireless. The pedestrian signs are manufactured to Australian standard AS1906.1, are class 1 reflective and can be produced in any size. This product is designed for distribution centres, carparks, truck and bus depots or anywhere where pedestrian safety is a concern.

Dramatically increase the crossings visibility and improve the safety of pedestrians

All component modules are solar powered and wireless

>96 hours autonomy

IP67 Waterproof design

IK10 Impact resistant sign face

Lockable battery and component enclosure

Simple plug and play installation

Efficient and effective visual enforcement

High visibility animated LED sign face

Portable or fixed versions available

2 year warranty for faulty workmanship or component failure not influenced by external means.

#### **Technical Data**

| Sign Face                                    | 600mm Dia                                      |
|----------------------------------------------|------------------------------------------------|
| Sign Face Material                           | 3M Class One Reflective                        |
| Display Colour                               | Yellow/Black                                   |
| Solar Panel Wattage                          | 80W                                            |
| Led Output                                   | Variable                                       |
| Lumen Output Animated                        | Variable                                       |
| Battery Type                                 | Lithium - Ion                                  |
| Battery Specifications                       | 60Ah 12v (720Wh)                               |
| Autonomy > 5                                 | Nights, Setting Dependent                      |
|                                              |                                                |
| Light Source                                 | SMD LED                                        |
| Light Source Recharge                        | SMD LED<br>6 Hours                             |
|                                              |                                                |
| Recharge                                     | 6 Hours                                        |
| Recharge  Mounting Height                    | 6 Hours<br>2.1 - 3m                            |
| Recharge  Mounting Height  Standard Mounting | 6 Hours<br>2.1 - 3m<br>Galvanised Steel Column |