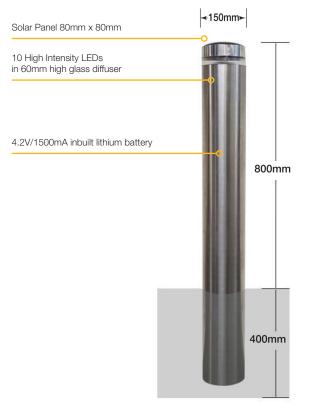

## Venus Solar Bollard Specification

Suitable for inground or bolt-down installation

### Specifications

| Finish           | Various finishes available          |
|------------------|-------------------------------------|
| Charge Time      | 4 - 6 hours                         |
| ССТ              | 4000K (cool white)                  |
| Bollard Size     | 790H x 150Wmm                       |
| Brightness       | Approx. 200 lumen output            |
| Solar Panel      | 4.8V 140mA 7watts                   |
| Solar Panel Size | 80H x 80Wmm                         |
| Light Source     | 10 high intensity LEDs              |
| Battery          | 4.2V/1500mA inbuilt lithium battery |
| Material         | Aluminium, glass diffuser           |
| SKU              | SOLB014                             |
|                  |                                     |