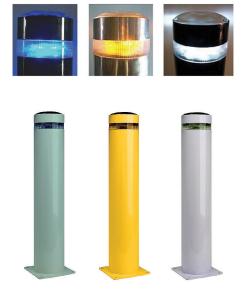

### Venus Solar bollard

Our range of solar bollards are used in various application; for safety and security lighting, to ensure compliance with the Australian Standard P4 lighting code for walkways and paths, or to simply provide ambient lighting in gardens. The sleek, modern design and robust construction of the Venus solar bollard makes it ideal for use in architectural and commercial wayfinding projects. The light source is from 10 4000k high intensity LEDs, giving the fixture approx 200lm output. The 4.8v,7w solar panel and 4.2v/1500ma inbuilt lithium battery, combine to enable the bollard to illuminate for 10-12 hours each night. Finishes include stainless steel and standard powdercoat colours with various coloured lens also available. The bollard is suitable for in-ground or bolt down installation.

Available in standard powdercoat colours or stainless steel finish