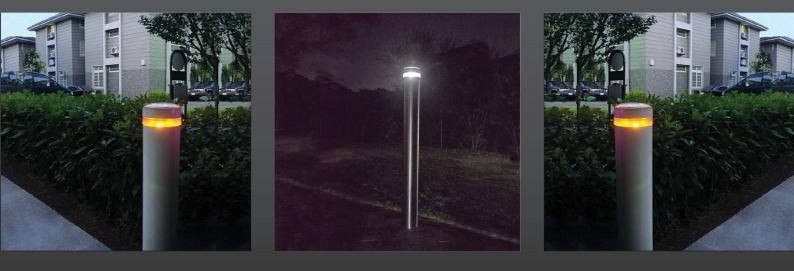

### Venus Solar bollard

Our range of solar bollards are used in various application; for safety and security lighting, to ensure compliance with the Australian Standard P4 lighting code for walkways and paths, or to simply provide ambient lighting in gardens. The sleek, modern design and robust construction of the Venus solar bollard makes it ideal for use in architectural and commercial wayfinding projects. The light source is from 10 4000k high intensity LEDs, giving the fixture approx 200lm output. The 4.8v,7w solar panel and 4.2v/1500ma inbuilt lithium battery, combine to enable the bollard to illuminate for 10-12 hours each night. Finishes include stainless steel and standard powdercoat colours with various coloured lens also available. The bollard is suitable for in-ground or bolt down installation.

## Venus Solar Bollard Specification

Suitable for inground or bolt-down installation

Available in standard powdercoat colours or stainless steel finish