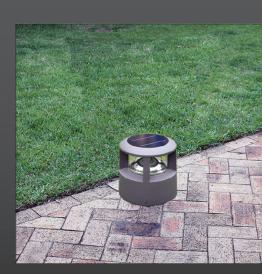

## **Taurus Solar bollard**

Our range of solar bollards are used in various applications; for safety and security lighting, to ensure compliance with the Australian Standard P4 lighting code for walkways and paths, or to simply provide ambient lighting in gardens. The modern design and robust construction of the Taurus solar bollard makes it ideal for use in architectural and commercial low-level pathway projects. The light source is from 12 4000k high intensity LEDs, giving the fixture approx 200lm output. The 9v, 2.5w solar panel and 6.4v /4.5mah inbuilt lithium battery, combine to enable the bollard to illuminate for 10-12 hours each night. This bollard comes in a black or grey powdercoat finish. The bollard is suitable for bolt down installation

# Solar panel with light sensors Clear polycarbonate diffuser 12 High intensity LEDs Approx. 200 lumen output Built-in lithium battery Concealed on/off button Bolt-down installation 220mm 250mm