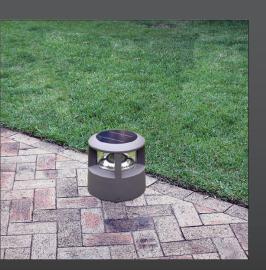

## **Taurus Solar bollard**

Our range of solar bollards are used in various applications; for safety and security lighting, to ensure compliance with the Australian Standard P4 lighting code for walkways and paths, or to simply provide ambient lighting in gardens. The modern design and robust construction of the Taurus solar bollard makes it ideal for use in architectural and commercial low-level pathway projects. The light source is from 12 4000k high intensity LEDs, giving the fixture approx 200lm output. The 9v, 2.5w solar panel and 6.4v /4.5mah inbuilt lithium battery, combine to enable the bollard to illuminate for 10-12 hours each night. This bollard comes in a black or grey powdercoat finish. The bollard is suitable for bolt down installation

# Solar panel with light sensors Clear polycarbonate diffuser 12 High intensity LEDs Approx. 200 lumen output Built-in lithium battery Concealed on/off button Bolt-down installation 220mm 250mm