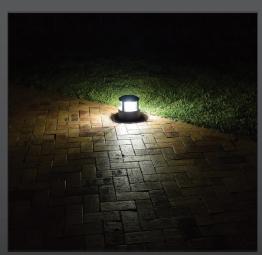

## **Taurus Solar bollard**

Our range of solar bollards are used in various applications; for safety and security lighting, to ensure compliance with the Australian Standard P4 lighting code for walkways and paths, or to simply provide ambient lighting in gardens. The modern design and robust construction of the Taurus solar bollard makes it ideal for use in architectural and commercial low-level pathway projects. The light source is from 12 4000k high intensity LEDs, giving the fixture approx 200lm output. The 9v, 2.5w solar panel and 6.4v /4.5mah inbuilt lithium battery, combine to enable the bollard to illuminate for 10-12 hours each night. This bollard comes in a black or grey powdercoat finish. The bollard is suitable for bolt down installation

## **FEATURES**

Commercial grade solar lighting

Requires 10 - 12 hrs charge prior to use

10 - 12 hours light output per night

High quality inbuilt lithium battery

Attractive modern design

Ideal for illuminating paths and walkways

Automatic light sensor turns LEDs on and off for dusk to dawn operation

Warranty: 3 year warranty for faulty workmanship or component failure not influenced by external means