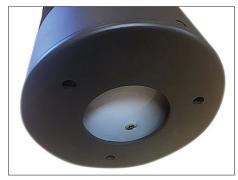

night. This bollard comes in a black or grey powdercoat finish. The bollard is suitable for bolt down installation

## **FEATURES**

Commercial grade solar lighting

Requires 10 - 12 hrs charge prior to use

10 - 12 hours light output per night

High quality inbuilt lithium battery

Attractive modern design

Ideal for illuminating paths and walkways

Automatic light sensor turns LEDs on and off for dusk to dawn operation

Warranty: 3 year warranty for faulty workmanship or component failure not influenced by external means





# Taurus Solar Bollard Specification

# Solar panel with light sensors Clear polycarbonate diffuser 12 High intensity LEDs Approx. 200 lumen output Built-in lithium battery Concealed on/off button Bolt-down installation 220mm 250mm

### 3 x concealed fixing points



Solar panel including light sensor



## **Specifications**

| Colour           | Powdercoat black or grey            |
|------------------|-------------------------------------|
| Charge Time      | 4 - 6 hours                         |
| CCT              | 4000K (cool white)                  |
| Bollard Size     | 250H x 240Wmm (base)                |
| Brightness       | Approx. 200 lumen output            |
| Solar Panel      | 9V 2.5watts                         |
| Solar Panel Size | 130H x 110Wmm                       |
| Light Source     | 12 high intensity LEDs              |
| Battery          | 6.4V/4.5mah inbuilt lithium battery |
| Material         | Aluminium, polycarbonate diffuser   |
| SKU              | SOLB005                             |