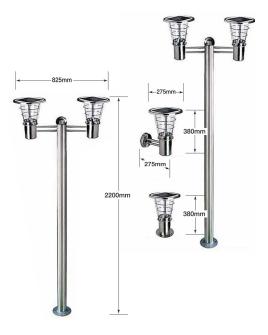

## Sirius Range

Our range of solar bollards are used in various applications; for safety and security lighting, to ensure compliance with the Australian Standard P4 lighting code for walkways and paths, or to simply provide ambient lighting in gardens. The attractive modern design and robust construction of the Sirius solar range makes it ideal for use architectural and commercial pathway and area projects. The light source is from 36 4000k high intensity LEDs, giving the fixture approx 300lm output. The 9v ,4w solar panel and 7.4v /4400mah inbuilt lithium battery, combine to enable each fixture to illuminate for 10-12 hours each night. This Sirius range is available in 304 stainless steel and a matt black powdercoat finish. The range includes bollards at 800mm and 380mm tall, a 380mm tall wall light and a post top fixture with twin lights standing at 2200mm. The fixtures are suitable for bolt down installation.

## **Specifications**

| Finish           | Polished 304 grade stainless steel     |
|------------------|----------------------------------------|
| Solar Panel      | 9V 4watts                              |
| Charge Time      | 4-6 hours                              |
| Solar Panel Size | 145H x 155Wmm                          |
| CCT              | 4000K (cool white)                     |
| Light Source     | 36 high intensity LEDs                 |
| Size             | 800, 380, 380, 2200mm                  |
| Battery          | 7.4V/4400mah inbuilt lithium battery   |
| Brightness       | Approx. 300 lumen output               |
| Material S       | tainless steel, polycarbonate diffuser |
| SKU - Pole       | SOLPOLE0012SS                          |
| SKU - Wall       | SOLWALL0012SS                          |
| SKU - Pillar     | SOLPILL012SS                           |
| SKU - Bollard    | SOLB012SS                              |