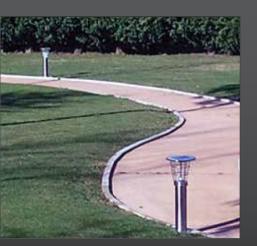

## Sirius Range

Our range of solar bollards are used in various applications; for safety and security lighting, to ensure compliance with the Australian Standard P4 lighting code for walkways and paths, or to simply provide ambient lighting in gardens. The attractive modern design and robust construction of the Sirius solar range makes it ideal for use architectural and commercial pathway and area projects. The light source is from 36 4000k high intensity LEDs, giving the fixture approx 300lm output. The 9v ,4w solar panel and 7.4v /4400mah inbuilt lithium battery, combine to enable each fixture to illuminate for 10-12 hours each night. This Sirius range is available in 304 stainless steel and a matt black powdercoat finish. The range includes bollards at 800mm and 380mm tall, a 380mm tall wall light and a post top fixture with twin lights standing at 2200mm. The fixtures are suitable for bolt down installation.