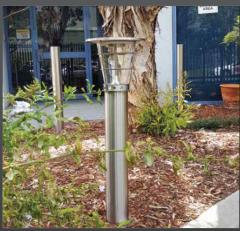

## Sirius Range

Our range of solar bollards are used in various applications; for safety and security lighting, to ensure compliance with the Australian Standard P4 lighting code for walkways and paths, or to simply provide ambient lighting in gardens. The attractive modern design and robust construction of the Sirius solar range makes it ideal for use architectural and commercial pathway and area projects. The light source is from 36 4000k high intensity LEDs, giving the fixture approx 300lm output. The 9v ,4w solar panel and 7.4v /4400mah inbuilt lithium battery, combine to enable each fixture to illuminate for 10-12 hours each night. This Sirius range is available in 304 stainless steel and a matt black powdercoat finish. The range includes bollards at 800mm and 380mm tall, a 380mm tall wall light and a post top fixture with twin lights standing at 2200mm. The fixtures are suitable for bolt down installation.