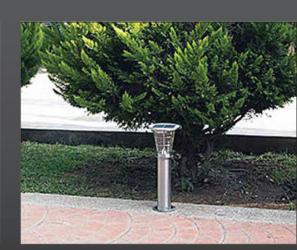

## Sirius Range

Our range of solar bollards are used in various applications; for safety and security lighting, to ensure compliance with the Australian Standard P4 lighting code for walkways and paths, or to simply provide ambient lighting in gardens. The attractive modern design and robust construction of the Sirius solar range makes it ideal for use architectural and commercial pathway and area projects. The light source is from 36 4000k high intensity LEDs, giving the fixture approx 300lm output. The 9v ,4w solar panel and 7.4v /4400mah inbuilt lithium battery, combine to enable each fixture to illuminate for 10-12 hours each night. This Sirius range is available in 304 stainless steel and a matt black powdercoat finish. The range includes bollards at 800mm and 380mm tall, a 380mm tall wall light and a post top fixture with twin lights standing at 2200mm. The fixtures are suitable for bolt down installation.