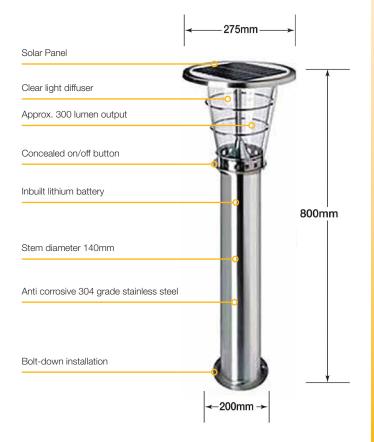

## Sirius Range

Our range of solar bollards are used in various applications; for safety and security lighting, to ensure compliance with the Australian Standard P4 lighting code for walkways and paths, or to simply provide ambient lighting in gardens. The attractive modern design and robust construction of the Sirius solar range makes it ideal for use architectural and commercial pathway and area projects. The light source is from 36 4000k high intensity LEDs, giving the fixture approx 300lm output. The 9v ,4w solar panel and 7.4v /4400mah inbuilt lithium battery, combine to enable each fixture to illuminate for 10-12 hours each night. This Sirius range is available in 304 stainless steel and a matt black powdercoat finish. The range includes bollards at 800mm and 380mm tall, a 380mm tall wall light and a post top fixture with twin lights standing at 2200mm. The fixtures are suitable for bolt down installation.

## **Specifications**

| Finish           | Polished 304 grade stainless steel     |
|------------------|----------------------------------------|
| Solar Panel      | 9V 4watts                              |
| Charge Time      | 4-6 hours                              |
| Solar Panel Size | 145H x 155Wmm                          |
| CCT              | 4000K (cool white)                     |
| Light Source     | 36 high intensity LEDs                 |
| Size             | 800, 380, 380, 2200mm                  |
| Battery          | 7.4V/4400mah inbuilt lithium battery   |
| Brightness       | Approx. 300 lumen output               |
| Material S       | tainless steel, polycarbonate diffuser |
| SKU - Pole       | SOLPOLE0012SS                          |
| SKU - Wall       | SOLWALL0012SS                          |
| SKU - Pillar     | SOLPILL012SS                           |
| SKU - Bollard    | SOLB012SS                              |