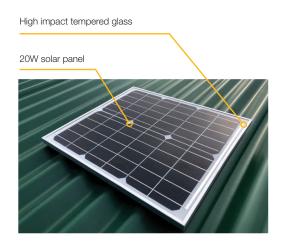

# **Atlas Vandal Resistant Solar Shelter Light**

The Atlas vandal resistant Solar Shelter Light is designed to replace or provide reliable "mains power free" solar lighting for BBQ areas, bus shelters, amenities block's, covered walkways, pedestrian tunnels or park and garden shelters. The exterior unit is manufactured from 4mm wall, 316 marine grade stainless steel and 6mm SLX Lexan (polycarbonate) lens making it ideal for vandal prone locations. All exposed fixings are 316 grade stainless steel tamper proof fixings. The rubber mounted toughened glass laminated solar panel is linked to the solar light head using waterproof connectors in such a way that ensures no wiring is exposed.

#### **Technical Data**

| Solar Panel Wattage          | 20W                      |
|------------------------------|--------------------------|
| LED Output                   | 5W                       |
| Lumen Output                 | 500 lm                   |
| Battery Type                 | LiFeP04                  |
| Battery Specifications       | 8AH 3.7V (29.6Wh)        |
| Autonomy                     | > 7 nights               |
| Correlated Colour Temp (CCT) | 5700K                    |
| Fixture Size                 | 234 x 196 x 58mm         |
| Light Source                 | Osram 3030               |
| Recharge                     | 6 hours                  |
| Mounting Height              | 2 - 5 m                  |
| Mounting                     | Ceiling                  |
| Finish Stain                 | less steel and SLX Lexan |
| Warranty Period              | 3 years                  |
| SKU                          | SOLV003                  |