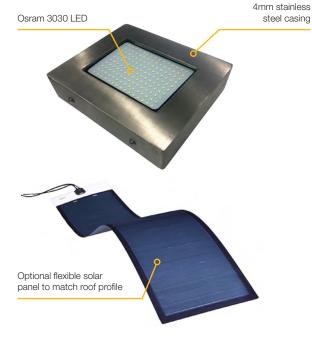

30% to 100% radar sensor operated lighting

Oversize solar panel ensures fast recharge

Ridgid or flexible solar panel options

Concealed ceiling mounts

Wide light distribution pattern

Premium LiFePo4 battery

#### **Technical Data**

| Solar Panel Wattage          | 20W                      |
|------------------------------|--------------------------|
| LED Output                   | 5W                       |
| Lumen Output                 | 500 lm                   |
| Battery Type                 | LiFeP04                  |
| Battery Specifications       | 8AH 3.7V (29.6Wh)        |
| Autonomy                     | > 7 nights               |
| Correlated Colour Temp (CCT) | 5700K                    |
| Fixture Size                 | 234 x 196 x 58mm         |
| Light Source                 | Osram 3030               |
| Recharge                     | 6 hours                  |
| Mounting Height              | 2 - 5 m                  |
| Mounting                     | Ceiling                  |
| Finish Stain                 | less steel and SLX Lexan |
| Warranty Period              | 3 years                  |
| SKU                          | SOLV003                  |