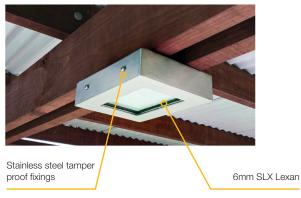

# **Atlas Vandal Resistant Solar Shelter Light**

The Atlas vandal resistant Solar Shelter Light is designed to replace or provide reliable "mains power free" solar lighting for BBQ areas, bus shelters, amenities block's, covered walkways, pedestrian tunnels or park and garden shelters. The exterior unit is manufactured from 4mm wall, 316 marine grade stainless steel and 6mm SLX Lexan (polycarbonate) lens making it ideal for vandal prone locations. All exposed fixings are 316 grade stainless steel tamper proof fixings. The rubber mounted toughened glass laminated solar panel is linked to the solar light head using waterproof connectors in such a way that ensures no wiring is exposed.

| Luminaire Height | 2-5m   |
|------------------|--------|
| Lumen Output     | 500 lm |
| LED Output       | 5W     |

4mm wall 316/304 grade stainless steel casing with SLX lexan screen

Stainless steel tamperproof fixings