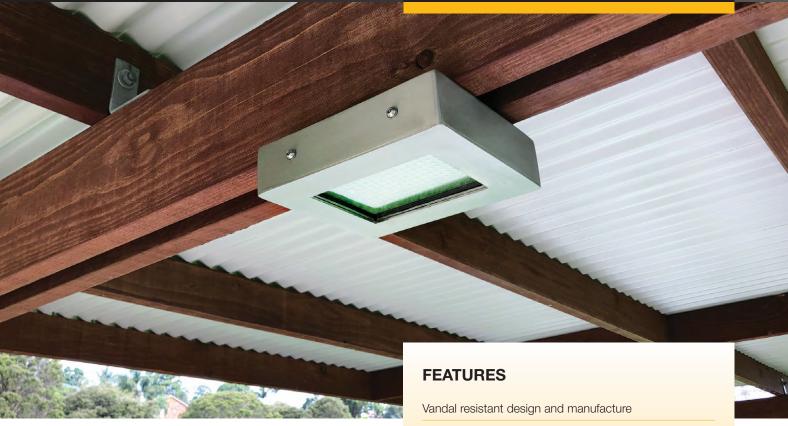

# **Atlas Vandal Resistant Solar Shelter Light**

The Atlas vandal resistant Solar Shelter Light is designed to replace or provide reliable "mains power free" solar lighting for BBQ areas, bus shelters, amenities block's, covered walkways, pedestrian tunnels or park and garden shelters. The exterior unit is manufactured from 4mm wall, 316 marine grade stainless steel and 6mm SLX Lexan (polycarbonate) lens making it ideal for vandal prone locations. All exposed fixings are 316 grade stainless steel tamper proof fixings. The rubber mounted toughened glass laminated solar panel is linked to the solar light head using waterproof connectors in such a way that ensures no wiring is exposed.

### **Applications**

BBQ areas, Bus shelters, Amenities block's, Park shel-