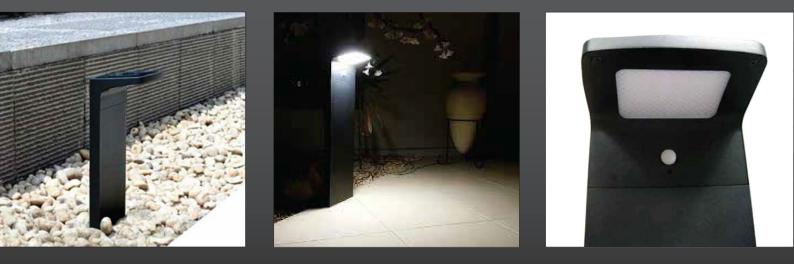

# **Altaires Solar Bollard**

Our range of solar bollards are used in various applications; for safety and security lighting, to ensure compliance with the Australian Standard P4 lighting code for walkways and paths, or to simply provide ambient lighting in gardens. The stylish, modern design and the robust anti corrosive aluminum construction of the Altaires solar bollard makes it ideal for use in architectural and commercial pathway projects. The light source is from 25 6000k, cool white high intensity Cree LEDs, giving the fixture approx 320lm output. The 4.8v, 5.6w solar panel and 4.2v /1500mah inbuilt lithium battery, combine to enable the bollard to illuminate for 10-12 hours each night. This bollard comes in a satin black powdercoat finish. The bollard is suitable for buried and bolt down installation and has a built-in PIR sensor.

### **FEATURES**

Commercial grade solar lighting Requires 10-12 hrs charge prior to use 10 - 12 hours light output Attractive modern design Bolt down installation Ideal for illuminating paths and walkways Auto PIR operation\* High quality inbuilt lithium battery Warranty: 3 year warranty for faulty workmanship or component failure not influenced by external means