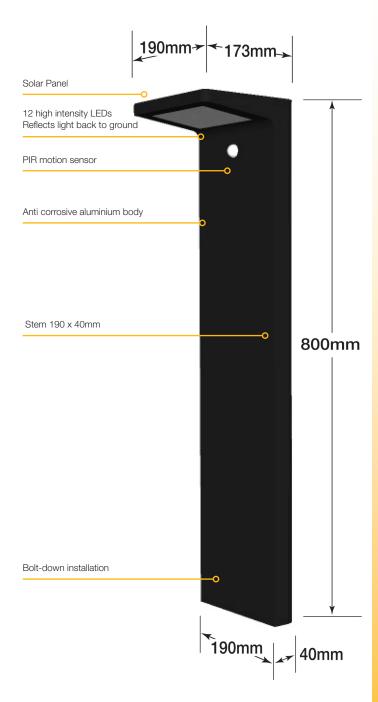

# **Altaires Solar Bollard**

Our range of solar bollards are used in various applications; for safety and security lighting, to ensure compliance with the Australian Standard P4 lighting code for walkways and paths, or to simply provide ambient lighting in gardens. The stylish, modern design and the robust anti corrosive aluminum construction of the Altaires solar bollard makes it ideal for use in architectural and commercial pathway projects. The light source is from 25 6000k, cool white high intensity Cree LEDs, giving the fixture approx 320lm output. The 4.8v, 5.6w solar panel and 4.2v /1500mah inbuilt lithium battery, combine to enable the bollard to illuminate for 10-12 hours each night. This bollard comes in a satin black powdercoat finish. The bollard is suitable for buried and bolt down installation and has a built-in PIR sensor.

## **Specifications**

| Finish           | Powdercoat satin black           |
|------------------|----------------------------------|
| Charge time      | 12 hours                         |
| ССТ              | 6000K (cool white)               |
| Bollard Size     | 800H x 190W x 172Dmm             |
| Brightness       | Approx. 320 lumen output         |
| Solar Panel      | 4.8V 140mA 5.6watt               |
| Solar Panel Size | 150H x 170Wmm                    |
| Light Source     | 30 high intensity LEDs           |
| Battery          | 4.2V/1500mA rechargeable battery |
| Material         | Aluminium, glass diuser          |
| SKU              | SOLB015                          |
|                  |                                  |