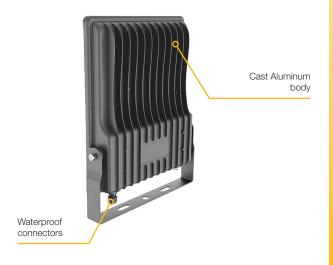

#### **Technical Data**

| Solar Panel Wattage          | 25W                    |
|------------------------------|------------------------|
| LED Output                   | 20W                    |
| Lumen Output                 | 2400 lm                |
| Battery Type                 | LiFePO4                |
| Battery Specifications       | 24AH 3.2V (76Wh)       |
| Autonomy                     | > 3 nights             |
| Correlated Colour Temp (CCT) | 6000K                  |
| Fixture Size                 | 299.6 x 269 x 51.8 mm  |
| Light Source                 | Epistar 3030           |
| Recharge                     | 6 hours                |
| Mounting Height              | 3 - 5 metres           |
| Mounting                     | Wall or Column         |
| Finish Powd                  | ercoated cast aluminum |
| Warranty Period              | 2 years                |
| SKU                          | SOLL/20                |