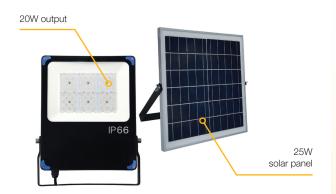

#### **Technical Data**

| Solar Panel Wattage          | 25W                    |
|------------------------------|------------------------|
| LED Output                   | 20W                    |
| Lumen Output                 | 2400 lm                |
| Battery Type                 | LiFePO4                |
| Battery Specifications       | 24AH 3.2V (76Wh)       |
| Autonomy                     | > 3 nights             |
| Correlated Colour Temp (CCT) | 6000K                  |
| Fixture Size                 | 299.6 x 269 x 51.8 mm  |
| Light Source                 | Epistar 3030           |
| Recharge                     | 6 hours                |
| Mounting Height              | 3 - 5 metres           |
| Mounting                     | Wall or Column         |
| Finish Powd                  | ercoated cast aluminum |
| Warranty Period              | 2 years                |
| SKU                          | SOLL/20                |