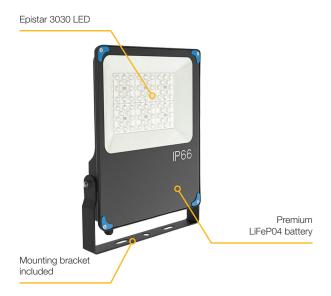

## 20W Solar Flood Light

The 20w floodlight is a purpose-built commercial grade solar security light. The lights custom smart programming incorporates an extremely sensitive 360° radar sensor system where the light will operate at 20% output until the movement activated radar is triggered, instantly switching to full output. The light output produced by the premium Epistar LEDs set at a 120° angle ensure large areas are illuminated effectively. Solar panel and light head mounting hardware are included. The 5000mm of cabling between the light head and the solar panel allow the panel to be remote located to achieve maximum photovoltaic conversion or allow the light head to be installed under cover. Extensions cables are available.

| Luminaire Height | 3-5m    |
|------------------|---------|
| Lumen Output     | 2400 lm |
| LED Output       | 20W     |

Adjustable lamp and panel brackets included

High quality inbuilt LifeP04 battery

#### **Technical Data**

| Solar Panel Wattage          | 25W                    |
|------------------------------|------------------------|
| LED Output                   | 20W                    |
| Lumen Output                 | 2400 lm                |
| Battery Type                 | LiFePO4                |
| Battery Specifications       | 24AH 3.2V (76Wh)       |
| Autonomy                     | > 3 nights             |
| Correlated Colour Temp (CCT) | 6000K                  |
| Fixture Size                 | 299.6 x 269 x 51.8 mm  |
| Light Source                 | Epistar 3030           |
| Recharge                     | 6 hours                |
| Mounting Height              | 3 - 5 metres           |
| Mounting                     | Wall or Column         |
| Finish Powd                  | ercoated cast aluminum |
| Warranty Period              | 2 years                |
| SKU                          | SOLL/20                |