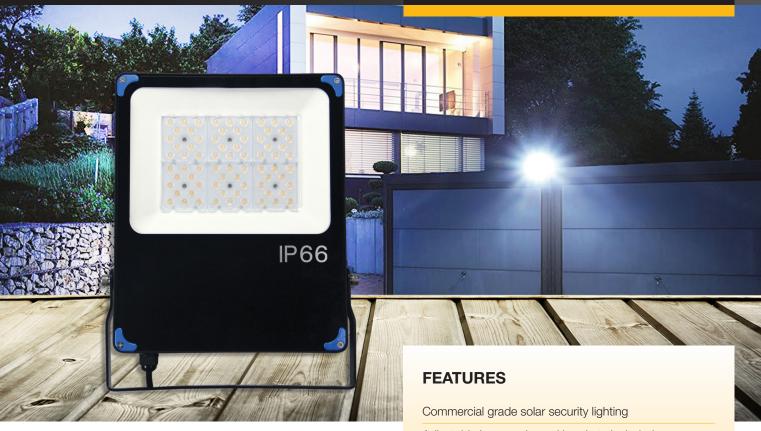

## 20W Solar Flood Light

The 20w floodlight is a purpose-built commercial grade solar security light. The lights custom smart programming incorporates an extremely sensitive 360° radar sensor system where the light will operate at 20% output until the movement activated radar is triggered, instantly switching to full output. The light output produced by the premium Epistar LEDs set at a 120° angle ensure large areas are illuminated effectively. Solar panel and light head mounting hardware are included. The 5000mm of cabling between the light head and the solar panel allow the panel to be remote located to achieve maximum photovoltaic conversion or allow the light head to be installed under cover. Extensions cables are available.

IP66 waterproof rating

2 year warranty for faulty workmanship or component failure not influenced by external means